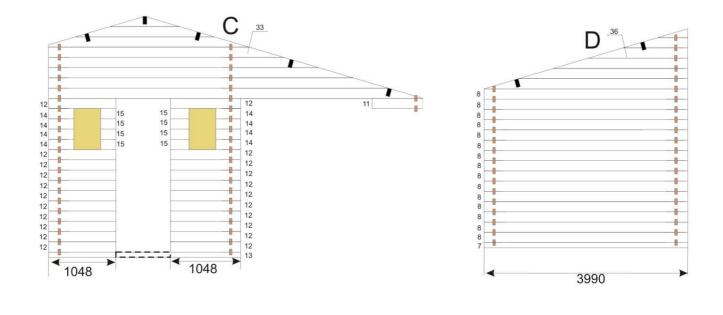

Insert door frame in to its space from the outside of the structure. Then fix the rest of the support trims from inside the building:

# **4.10. Windows:** The windows must be installed in the same way as the door:

Now screw the rest four support trims in to the window frame from the other side.

**4.11. Floor**: Place the floor-boards across the bearers and screw them in at an angle. In this way you will have a screw-free clear floor. After the floor-boards are mounted, screw the floor-boards decorative trims in to the floor-boards.

**4.12. Felt roof shingles:** When the whole structure is assembled and has been treated, attach the felt roof shingles to the roof-boards as shown in the picture. We recommend that you cover the roof only after the structure has been treated.