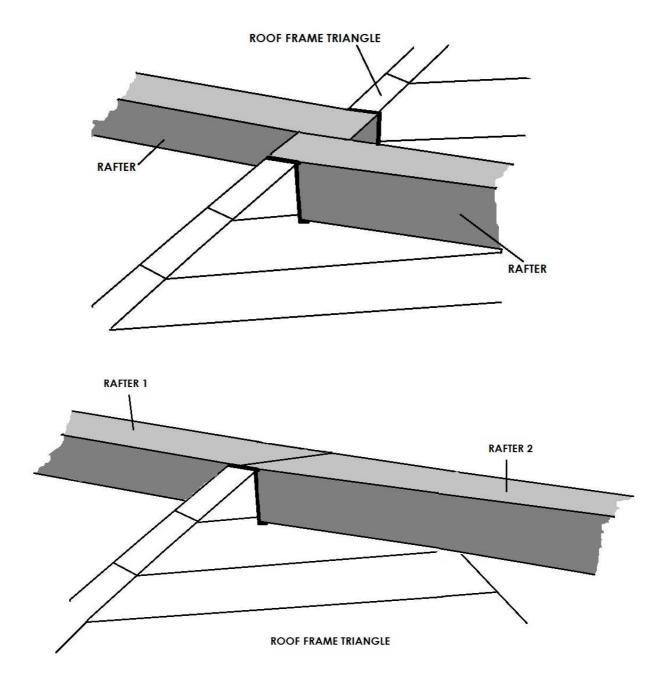

the bearers as shown below:



The wall-boards must be placed so that the ends interlock. Now screw the first row of wall-boards into the bearers. All the following rows of placed wall-boards should interlock not only at the ends, but along their length as well. Please screw each new row of wall-boards into the former row to ensure a solid structure.

## The plan:















**4.5. Roof frame triangles:** After the walls are assembled, mount the roof frame triangles. These should be mounted as whole structures.



**4.6. Rafters**: The rafters must be mounted horizontally and inserted in the mounting-spaces found on the roof frame triangles. The rafters share a common mounting-space in the middle one of the three triangles. Here are two types of rafter-mounting shown below (picture)



# The actual rafter plan:



**4.7. Roof-boards:** The next step is to attach the roof-boards vertically and screw them into the rafters. Make sure the ends of the roof-boards are perfectly parallel to each other. Then fix the roof plank boarder under the roof-boards as show below. The roof-plank must be screwed to the roof plank boarder.



**4.8. Wind-boards:** Place the wind-boards on top of each other to make a 90 degree angle. Now attach

these ones on a roof frame triangle and fix by screwing them in.



**4.9. Door**: Screw the support trims in to the door frame.



Insert door frame in to its space from the outside of the structure. Then fix the rest of the support trims from inside the building:



# **Notice:**

- Keep in mind that the support trims must be screwed to the door