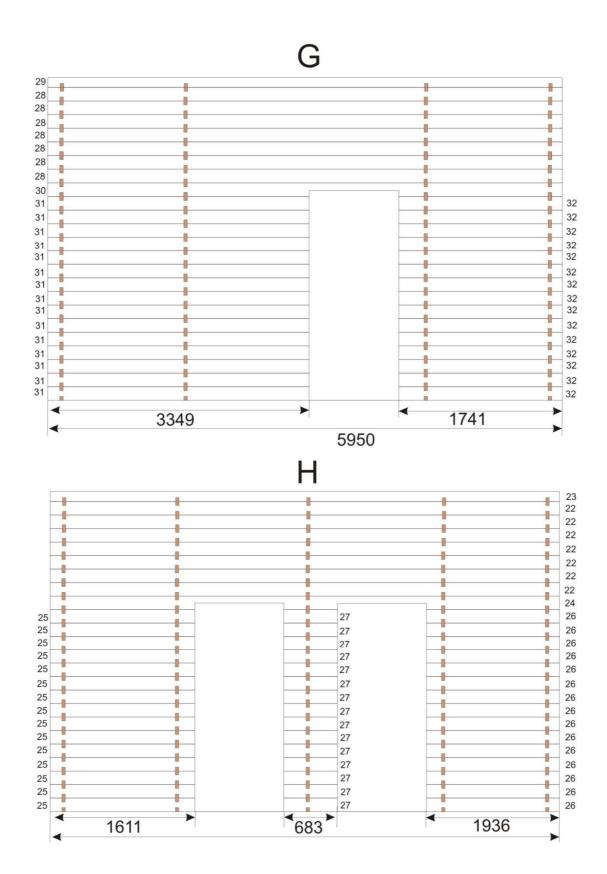

**Treatment.** It is important to treat the product using a quality wood-preservative instantly after the assembly process is finished. Apply at least 2 coats to the outside and 1 to the inside. Repeat annually.

**After-sale service**. Any missing parts or defects must be declared using the After Sales Service form (available in our web site <a href="https://www.quick-garden.co.uk">www.quick-garden.co.uk</a> or in the last page of this instruction) within 10 days of the product being received. Our After Sales Service will replace defective or missing parts. Make sure you fill in the After-sales service form correctly. <a href="https://www.after-sales.co.uk">After-sale service line + 44 207 097 0013 or clients@quick-garden.co.uk</a>

See the terms and conditions of Quick-Garden at www.quick-garden.co.uk/general-conditions

Assembly notice – keep for later reference.

We hope you enjoy your purchase.

Sincerely yours Ouick-Garden team

| Customer details | stomer details: |          |                                          |  |  |  |
|------------------|-----------------|----------|------------------------------------------|--|--|--|
|                  | roduct model:   |          |                                          |  |  |  |
| art number       | Dimensions      | Quantity | Reason for requesting a replacement part |  |  |  |
|                  |                 |          |                                          |  |  |  |
|                  |                 |          |                                          |  |  |  |
|                  |                 |          |                                          |  |  |  |
|                  |                 |          |                                          |  |  |  |
|                  |                 |          |                                          |  |  |  |
|                  |                 |          |                                          |  |  |  |