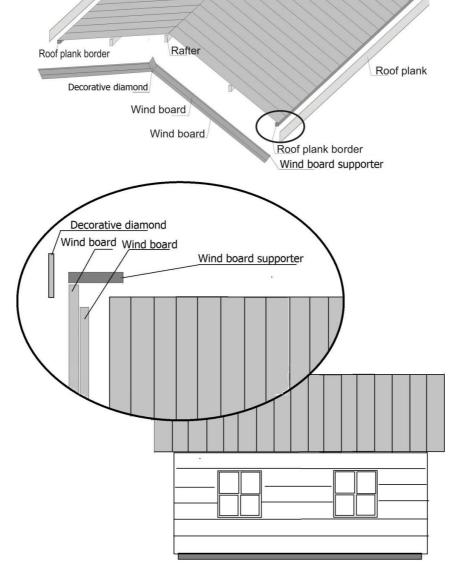

ures.



**4.6. Rafters**: The rafters must be mounted horizontally and inserted in the mounting-spaces found on the roof frame triangles. The rafters share a common mounting-space in the middle one of the three triangles. Here are two types of rafter-mounting shown below (picture)



# The actual rafter plan:



**4.7. Roof-boards:** The next step is to attach the roof-boards vertically and screw them into the rafters. Make sure the ends of the roof-boards are perfectly parallel to each other. Then fix the roof plank boarder under the roof-boards as show below. The roof-plank must be screwed to the roof plank boarder.



**4.8. Wind-boards:** Place the wind-boards on top of each other to make a 90 degree angle. Now attach

these ones on a roof frame triangle and fix by screwing them in.



**4.9. Door**: Screw the support trims in to the door frame.



Insert door frame in to its space from the outside of the structure. Then fix the rest of the support trims from inside the building:



# **Notice:**

- Keep in mind that the support trims must be screwed to the door frames, not to the wall-boards!
- Do not worry about the space between the wall and upper window frame. The wood will naturally contract so that the space should disappear within a month or so. Do not try to fill the space in yourself during the assembly process.



# **4.10. Windows:** The windows must be installed in the same way as the door:







Now screw the rest four support trims in to the window frame from the other side.

**4.11. Floor**: Place the floor-boards across the bearers and screw them in at