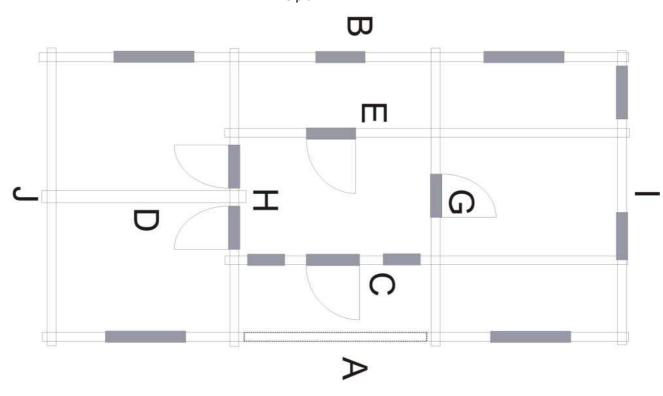

C blocks, concrete slabs, etc.) For floorless models, the foundation should be at least the same size or larger (recommended) than the external dimension of the structure.
- **4.3. Bearers**. The bearers must be placed according to the picture (general sample) below with gaps of around 50cm between each other. Screw the bearers into the foundation with anchor screws.



## **4.4. Assembling the walls**: place the wall-boards on the bearers as shown below:



The wall-boards must be placed so that the ends interlock. Now screw the first row of wall-boards into the bearers. All the following rows of placed wall-boards should interlock not only at the ends, but along their length as well. Please screw each new row of wall-boards into the former row to ensure a solid structure.

## The plan:















**4.5. Roof frame triangles:** After the walls are assembled, mount the roof frame triangles. These should be mounted as whole structures.



**4.6. Rafters**: The rafters must be mounted horizontally and inserted in the mounting-spaces found on the roof frame triangles. The rafters share a common mounting-space in the middle one of the three triangles. Here are two types of rafter-mounting shown below (picture)



# The actual rafter plan:



**4.7. Roof-boards:** The next step is to attach the roof-boards vertically and screw them into the rafters. Make sure the ends of the roof-boards are perfectly parallel to each other. Then fix the roof plank boarder under the roof-boards as show below. The roof-plank must be screwed to the roof plank boarder.



**4.8. Wind-boards:** P