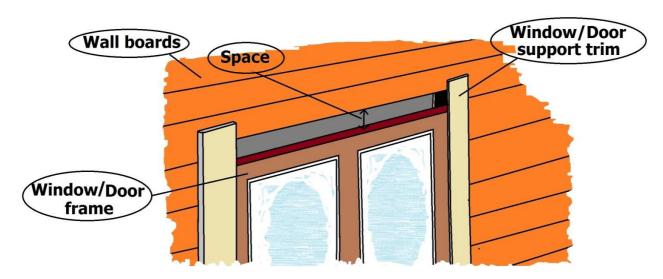

| PRODUCT NAME     | FILL |
|------------------|------|
| REFERENCE NUMBER |      |

|          |              |            |          |                      |                                                                                                                                                                                                                                                                                                                                                                                                                                                                                                                                                                                                                                                                                                                                                                                                                                                                                                                                                                                                                                                                                                                                                                                                                                                                                                                                                                                                                                                                                                                                                                                                                                                                                                                                                                                                                                                                                                                                                                                                                                                                                                                                | E                                       |
|----------|--------------|------------|----------|----------------------|--------------------------------------------------------------------------------------------------------------------------------------------------------------------------------------------------------------------------------------------------------------------------------------------------------------------------------------------------------------------------------------------------------------------------------------------------------------------------------------------------------------------------------------------------------------------------------------------------------------------------------------------------------------------------------------------------------------------------------------------------------------------------------------------------------------------------------------------------------------------------------------------------------------------------------------------------------------------------------------------------------------------------------------------------------------------------------------------------------------------------------------------------------------------------------------------------------------------------------------------------------------------------------------------------------------------------------------------------------------------------------------------------------------------------------------------------------------------------------------------------------------------------------------------------------------------------------------------------------------------------------------------------------------------------------------------------------------------------------------------------------------------------------------------------------------------------------------------------------------------------------------------------------------------------------------------------------------------------------------------------------------------------------------------------------------------------------------------------------------------------------|-----------------------------------------|
| No.      |              | Size, mn   |          | Detail               | Details                                                                                                                                                                                                                                                                                                                                                                                                                                                                                                                                                                                                                                                                                                                                                                                                                                                                                                                                                                                                                                                                                                                                                                                                                                                                                                                                                                                                                                                                                                                                                                                                                                                                                                                                                                                                                                                                                                                                                                                                                                                                                                                        | Annotation                              |
| 1        | Length       |            | Thick    | stock                |                                                                                                                                                                                                                                                                                                                                                                                                                                                                                                                                                                                                                                                                                                                                                                                                                                                                                                                                                                                                                                                                                                                                                                                                                                                                                                                                                                                                                                                                                                                                                                                                                                                                                                                                                                                                                                                                                                                                                                                                                                                                                                                                | Mall D                                  |
| 2        | 5670         | 65<br>130  | 43       | 1 3                  |                                                                                                                                                                                                                                                                                                                                                                                                                                                                                                                                                                                                                                                                                                                                                                                                                                                                                                                                                                                                                                                                                                                                                                                                                                                                                                                                                                                                                                                                                                                                                                                                                                                                                                                                                                                                                                                                                                                                                                                                                                                                                                                                | Wall B<br>Wall B                        |
| 3        | 5670<br>5620 | 130        | 43       | 3 4                  |                                                                                                                                                                                                                                                                                                                                                                                                                                                                                                                                                                                                                                                                                                                                                                                                                                                                                                                                                                                                                                                                                                                                                                                                                                                                                                                                                                                                                                                                                                                                                                                                                                                                                                                                                                                                                                                                                                                                                                                                                                                                                                                                | Wall B                                  |
| 4        | 4910         | 65         | 43       | 1                    |                                                                                                                                                                                                                                                                                                                                                                                                                                                                                                                                                                                                                                                                                                                                                                                                                                                                                                                                                                                                                                                                                                                                                                                                                                                                                                                                                                                                                                                                                                                                                                                                                                                                                                                                                                                                                                                                                                                                                                                                                                                                                                                                | Wall B                                  |
| 5        | 4910         | 130        | 43       | 3                    |                                                                                                                                                                                                                                                                                                                                                                                                                                                                                                                                                                                                                                                                                                                                                                                                                                                                                                                                                                                                                                                                                                                                                                                                                                                                                                                                                                                                                                                                                                                                                                                                                                                                                                                                                                                                                                                                                                                                                                                                                                                                                                                                | Wall B                                  |
| 6        | 4960         | 130        | 43       | 4                    | _ <u></u> }                                                                                                                                                                                                                                                                                                                                                                                                                                                                                                                                                                                                                                                                                                                                                                                                                                                                                                                                                                                                                                                                                                                                                                                                                                                                                                                                                                                                                                                                                                                                                                                                                                                                                                                                                                                                                                                                                                                                                                                                                                                                                                                    | Wall B                                  |
| 7        | 3990         | 65         | 43       | 3                    | (Y Y )                                                                                                                                                                                                                                                                                                                                                                                                                                                                                                                                                                                                                                                                                                                                                                                                                                                                                                                                                                                                                                                                                                                                                                                                                                                                                                                                                                                                                                                                                                                                                                                                                                                                                                                                                                                                                                                                                                                                                                                                                                                                                                                         | Wall A D                                |
| 8        | 3990         | 130        | 43       | 29                   | لرّ الله                                                                                                                                                                                                                                                                                                                                                                                                                                                                                                                                                                                                                                                                                                                                                                                                                                                                                                                                                                                                                                                                                                                                                                                                                                                                                                                                                                                                                                                                                                                                                                                                                                                                                                                                                                                                                                                                                                                                                                                                                                                                                                                       | Wall A D                                |
| 9        | 1300         | 130        | 43       | 48                   | u n                                                                                                                                                                                                                                                                                                                                                                                                                                                                                                                                                                                                                                                                                                                                                                                                                                                                                                                                                                                                                                                                                                                                                                                                                                                                                                                                                                                                                                                                                                                                                                                                                                                                                                                                                                                                                                                                                                                                                                                                                                                                                                                            | Wall A B                                |
| 10       | 2220         | 130        | 43       | 16                   |                                                                                                                                                                                                                                                                                                                                                                                                                                                                                                                                                                                                                                                                                                                                                                                                                                                                                                                                                                                                                                                                                                                                                                                                                                                                                                                                                                                                                                                                                                                                                                                                                                                                                                                                                                                                                                                                                                                                                                                                                                                                                                                                | Wall B                                  |
| 11       | 400          | 130        | 43       | 2                    | Lil                                                                                                                                                                                                                                                                                                                                                                                                                                                                                                                                                                                                                                                                                                                                                                                                                                                                                                                                                                                                                                                                                                                                                                                                                                                                                                                                                                                                                                                                                                                                                                                                                                                                                                                                                                                                                                                                                                                                                                                                                                                                                                                            | Wall E C                                |
| 12       | 1048         | 130        | 43       | 52                   |                                                                                                                                                                                                                                                                                                                                                                                                                                                                                                                                                                                                                                                                                                                                                                                                                                                                                                                                                                                                                                                                                                                                                                                                                                                                                                                                                                                                                                                                                                                                                                                                                                                                                                                                                                                                                                                                                                                                                                                                                                                                                                                                | Wall E C                                |
| 13       | 2956         | 65         | 43       | 2                    |                                                                                                                                                                                                                                                                                                                                                                                                                                                                                                                                                                                                                                                                                                                                                                                                                                                                                                                                                                                                                                                                                                                                                                                                                                                                                                                                                                                                                                                                                                                                                                                                                                                                                                                                                                                                                                                                                                                                                                                                                                                                                                                                | Wall E C                                |
| 14       | 331          | 130        | 43       | 8                    |                                                                                                                                                                                                                                                                                                                                                                                                                                                                                                                                                                                                                                                                                                                                                                                                                                                                                                                                                                                                                                                                                                                                                                                                                                                                                                                                                                                                                                                                                                                                                                                                                                                                                                                                                                                                                                                                                                                                                                                                                                                                                                                                | Wall C                                  |
| 15       | 207          | 130        | 43       | 8                    |                                                                                                                                                                                                                                                                                                                                                                                                                                                                                                                                                                                                                                                                                                                                                                                                                                                                                                                                                                                                                                                                                                                                                                                                                                                                                                                                                                                                                                                                                                                                                                                                                                                                                                                                                                                                                                                                                                                                                                                                                                                                                                                                | Wall C                                  |
| 16       | 5950         | 130        | 43       | 1                    |                                                                                                                                                                                                                                                                                                                                                                                                                                                                                                                                                                                                                                                                                                                                                                                                                                                                                                                                                                                                                                                                                                                                                                                                                                                                                                                                                                                                                                                                                                                                                                                                                                                                                                                                                                                                                                                                                                                                                                                                                                                                                                                                | Wall I                                  |
| 17       | 5950         | 130        | 43       | 6                    |                                                                                                                                                                                                                                                                                                                                                                                                                                                                                                                                                                                                                                                                                                                                                                                                                                                                                                                                                                                                                                                                                                                                                                                                                                                                                                                                                                                                                                                                                                                                                                                                                                                                                                                                                                                                                                                                                                                                                                                                                                                                                                                                | Wall I                                  |
| 18       | 5950         | 130        | 43       | 1                    |                                                                                                                                                                                                                                                                                                                                                                                                                                                                                                                                                                                                                                                                                                                                                                                                                                                                                                                                                                                                                                                                                                                                                                                                                                                                                                                                                                                                                                                                                                                                                                                                                                                                                                                                                                                                                                                                                                                                                                                                                                                                                                                                | Wall I                                  |
| 19       | 1766         | 130        | 43       | 16                   |                                                                                                                                                                                                                                                                                                                                                                                                                                                                                                                                                                                                                                                                                                                                                                                                                                                                                                                                                                                                                                                                                                                                                                                                                                                                                                                                                                                                                                                                                                                                                                                                                                                                                                                                                                                                                                                                                                                                                                                                                                                                                                                                | Wall I                                  |
| 20<br>21 | 998<br>5950  | 130<br>130 | 43<br>43 | 8<br>16              |                                                                                                                                                                                                                                                                                                                                                                                                                                                                                                                                                                                                                                                                                                                                                                                                                                                                                                                                                                                                                                                                                                                                                                                                                                                                                                                                                                                                                                                                                                                                                                                                                                                                                                                                                                                                                                                                                                                                                                                                                                                                                                                                | Wall I<br>Wall J                        |
| 22       | 5950         | 130        | 43       | 7                    |                                                                                                                                                                                                                                                                                                                                                                                                                                                                                                                                                                                                                                                                                                                                                                                                                                                                                                                                                                                                                                                                                                                                                                                                                                                                                                                                                                                                                                                                                                                                                                                                                                                                                                                                                                                                                                                                                                                                                                                                                                                                                                                                | Wall H                                  |
| 23       | 5950         | 130        | 43       | 1                    |                                                                                                                                                                                                                                                                                                                                                                                                                                                                                                                                                                                                                                                                                                                                                                                                                                                                                                                                                                                                                                                                                                                                                                                                                                                                                                                                                                                                                                                                                                                                                                                                                                                                                                                                                                                                                                                                                                                                                                                                                                                                                                                                | Wall H                                  |
| 24       | 5950         | 130        | 43       | 1 1                  |                                                                                                                                                                                                                                                                                                                                                                                                                                                                                                                                                                                                                                                                                                                                                                                                                                                                                                                                                                                                                                                                                                                                                                                                                                                                                                                                                                                                                                                                                                                                                                                                                                                                                                                                                                                                                                                                                                                                                                                                                                                                                                                                | Wall H                                  |
| 25       | 1611         | 130        | 43       | 15                   |                                                                                                                                                                                                                                                                                                                                                                                                                                                                                                                                                                                                                                                                                                                                                                                                                                                                                                                                                                                                                                                                                                                                                                                                                                                                                                                                                                                                                                                                                                                                                                                                                                                                                                                                                                                                                                                                                                                                                                                                                                                                                                                                | Wall H                                  |
| 26       | 1936         | 130        | 43       | 15                   | 7 7                                                                                                                                                                                                                                                                                                                                                                                                                                                                                                                                                                                                                                                                                                                                                                                                                                                                                                                                                                                                                                                                                                                                                                                                                                                                                                                                                                                                                                                                                                                                                                                                                                                                                                                                                                                                                                                                                                                                                                                                                                                                                                                            | Wall H                                  |
| 27       | 683          | 130        | 43       | 15                   |                                                                                                                                                                                                                                                                                                                                                                                                                                                                                                                                                                                                                                                                                                                                                                                                                                                                                                                                                                                                                                                                                                                                                                                                                                                                                                                                                                                                                                                                                                                                                                                                                                                                                                                                                                                                                                                                                                                                                                                                                                                                                                                                | Wall H                                  |
| 28       | 5950         | 130        | 43       | 7                    |                                                                                                                                                                                                                                                                                                                                                                                                                                                                                                                                                                                                                                                                                                                                                                                                                                                                                                                                                                                                                                                                                                                                                                                                                                                                                                                                                                                                                                                                                                                                                                                                                                                                                                                                                                                                                                                                                                                                                                                                                                                                                                                                | Wall G                                  |
| 29       | 5950         | 130        | 43       | 1                    |                                                                                                                                                                                                                                                                                                                                                                                                                                                                                                                                                                                                                                                                                                                                                                                                                                                                                                                                                                                                                                                                                                                                                                                                                                                                                                                                                                                                                                                                                                                                                                                                                                                                                                                                                                                                                                                                                                                                                                                                                                                                                                                                | Wall G                                  |
| 30       | 5950         | 130        | 43       | 1                    |                                                                                                                                                                                                                                                                                                                                                                                                                                                                                                                                                                                                                                                                                                                                                                                                                                                                                                                                                                                                                                                                                                                                                                                                                                                                                                                                                                                                                                                                                                                                                                                                                                                                                                                                                                                                                                                                                                                                                                                                                                                                                                                                | Wall G                                  |
| 31       | 3349         | 130        | 43       | 15                   |                                                                                                                                                                                                                                                                                                                                                                                                                                                                                                                                                                                                                                                                                                                                                                                                                                                                                                                                                                                                                                                                                                                                                                                                                                                                                                                                                                                                                                                                                                                                                                                                                                                                                                                                                                                                                                                                                                                                                                                                                                                                                                                                | Wall G                                  |
| 32       | 1741         | 130        | 43       | 15                   |                                                                                                                                                                                                                                                                                                                                                                                                                                                                                                                                                                                                                                                                                                                                                                                                                                                                                                                                                                                                                                                                                                                                                                                                                                                                                                                                                                                                                                                                                                                                                                                                                                                                                                                                                                                                                                                                                                                                                                                                                                                                                                                                | Wall G                                  |
| 33       | 6743         |            |          | 1                    | The same of the sa | Roof frame triangle                     |
| 34       | 10530        |            |          | 1                    |                                                                                                                                                                                                                                                                                                                                                                                                                                                                                                                                                                                                                                                                                                                                                                                                                                                                                                                                                                                                                                                                                                                                                                                                                                                                                                                                                                                                                                                                                                                                                                                                                                                                                                                                                                                                                                                                                                                                                                                                                                                                                                                                | Roof frame triangle                     |
| 35       | 10530        |            |          | 1                    |                                                                                                                                                                                                                                                                                                                                                                                                                                                                                                                                                                                                                                                                                                                                                                                                                                                                                                                                                                                                                                                                                                                                                                                                                                                                                                                                                                                                                                                                                                                                                                                                                                                                                                                                                                                                                                                                                                                                                                                                                                                                                                                                | Roof frame triangle                     |
| 36       | 3990         | 400        |          | 1                    |                                                                                                                                                                                                                                                                                                                                                                                                                                                                                                                                                                                                                                                                                                                                                                                                                                                                                                                                                                                                                                                                                                                                                                                                                                                                                                                                                                                                                                                                                                                                                                                                                                                                                                                                                                                                                                                                                                                                                                                                                                                                                                                                | Roof frame triangle                     |
| 37       | 5950         | 130        | 60<br>60 | 1 4                  |                                                                                                                                                                                                                                                                                                                                                                                                                                                                                                                                                                                                                                                                                                                                                                                                                                                                                                                                                                                                                                                                                                                                                                                                                                                                                                                                                                                                                                                                                                                                                                                                                                                                                                                                                                                                                                                                                                                                                                                                                                                                                                                                | Rafters                                 |
| 38<br>39 | 5950<br>5950 | 130<br>130 | 60       | 2                    |                                                                                                                                                                                                                                                                                                                                                                                                                                                                                                                                                                                                                                                                                                                                                                                                                                                                                                                                                                                                                                                                                                                                                                                                                                                                                                                                                                                                                                                                                                                                                                                                                                                                                                                                                                                                                                                                                                                                                                                                                                                                                                                                | Rafters Rafters                         |
| 40       | 2900         | 130        | 00       |                      | 44                                                                                                                                                                                                                                                                                                                                                                                                                                                                                                                                                                                                                                                                                                                                                                                                                                                                                                                                                                                                                                                                                                                                                                                                                                                                                                                                                                                                                                                                                                                                                                                                                                                                                                                                                                                                                                                                                                                                                                                                                                                                                                                             | Raiters                                 |
| 41       | 2600         |            |          | 66 m²                | <del></del>                                                                                                                                                                                                                                                                                                                                                                                                                                                                                                                                                                                                                                                                                                                                                                                                                                                                                                                                                                                                                                                                                                                                                                                                                                                                                                                                                                                                                                                                                                                                                                                                                                                                                                                                                                                                                                                                                                                                                                                                                                                                                                                    | Roof boards                             |
| 42       | 3735         | -          |          | 43,4 m²              | <del></del>                                                                                                                                                                                                                                                                                                                                                                                                                                                                                                                                                                                                                                                                                                                                                                                                                                                                                                                                                                                                                                                                                                                                                                                                                                                                                                                                                                                                                                                                                                                                                                                                                                                                                                                                                                                                                                                                                                                                                                                                                                                                                                                    |                                         |
| 43       | 2700         | -          |          | 12,42 m <sup>2</sup> | 4                                                                                                                                                                                                                                                                                                                                                                                                                                                                                                                                                                                                                                                                                                                                                                                                                                                                                                                                                                                                                                                                                                                                                                                                                                                                                                                                                                                                                                                                                                                                                                                                                                                                                                                                                                                                                                                                                                                                                                                                                                                                                                                              | Floor board                             |
| 44       | 2700         |            |          | 3,2 m <sup>2</sup>   |                                                                                                                                                                                                                                                                                                                                                                                                                                                                                                                                                                                                                                                                                                                                                                                                                                                                                                                                                                                                                                                                                                                                                                                                                                                                                                                                                                                                                                                                                                                                                                                                                                                                                                                                                                                                                                                                                                                                                                                                                                                                                                                                | Terrace floor board                     |
| 45       | 5600         | 105        | 20       | 4                    |                                                                                                                                                                                                                                                                                                                                                                                                                                                                                                                                                                                                                                                                                                                                                                                                                                                                                                                                                                                                                                                                                                                                                                                                                                                                                                                                                                                                                                                                                                                                                                                                                                                                                                                                                                                                                                                                                                                                                                                                                                                                                                                                | Wind boards                             |
| 46       | 5625         | 105        | 20       | 4                    |                                                                                                                                                                                                                                                                                                                                                                                                                                                                                                                                                                                                                                                                                                                                                                                                                                                                                                                                                                                                                                                                                                                                                                                                                                                                                                                                                                                                                                                                                                                                                                                                                                                                                                                                                                                                                                                                                                                                                                                                                                                                                                                                | Wind boards                             |
| 47       | 5625         | 60         | 16       | 4                    |                                                                                                                                                                                                                                                                                                                                                                                                                                                                                                                                                                                                                                                                                                                                                                                                                                                                                                                                                                                                                                                                                                                                                                                                                                                                                                                                                                                                                                                                                                                                                                                                                                                                                                                                                                                                                                                                                                                                                                                                                                                                                                                                | Wind boards borders                     |
| 48       | 5950         | 105        | 20       | 2                    |                                                                                                                                                                                                                                                                                                                                                                                                                                                                                                                                                                                                                                                                                                                                                                                                                                                                                                                                                                                                                                                                                                                                                                                                                                                                                                                                                                                                                                                                                                                                                                                                                                                                                                                                                                                                                                                                                                                                                                                                                                                                                                                                | Roof plank                              |
| 49       | 5950         | 35         | 25       | 2                    |                                                                                                                                                                                                                                                                                                                                                                                                                                                                                                                                                                                                                                                                                                                                                                                                                                                                                                                                                                                                                                                                                                                                                                                                                                                                                                                                                                                                                                                                                                                                                                                                                                                                                                                                                                                                                                                                                                                                                                                                                                                                                                                                | Roof plank borders                      |
| 50       | 5950         | 60         | 18       | 2                    |                                                                                                                                                                                                                                                                                                                                                                                                                                                                                                                                                                                                                                                                                                                                                                                                                                                                                                                                                                                                                                                                                                                                                                                                                                                                                                                                                                                                                                                                                                                                                                                                                                                                                                                                                                                                                                                                                                                                                                                                                                                                                                                                | Ceiling borders                         |
| 51       | 3744         | 35         | 25       | 6                    |                                                                                                                                                                                                                                                                                                                                                                                                                                                                                                                                                                                                                                                                                                                                                                                                                                                                                                                                                                                                                                                                                                                                                                                                                                                                                                                                                                                                                                                                                                                                                                                                                                                                                                                                                                                                                                                                                                                                                                                                                                                                                                                                | Floortrim                               |
| 52       | 2710         | 35         | 25       | 4                    |                                                                                                                                                                                                                                                                                                                                                                                                                                                                                                                                                                                                                                                                                                                                                                                                                                                                                                                                                                                                                                                                                                                                                                                                                                                                                                                                                                                                                                                                                                                                                                                                                                                                                                                                                                                                                                                                                                                                                                                                                                                                                                                                | Floortrim                               |
| 53       | 5704         | 35         | 25       | 2                    |                                                                                                                                                                                                                                                                                                                                                                                                                                                                                                                                                                                                                                                                                                                                                                                                                                                                                                                                                                                                                                                                                                                                                                                                                                                                                                                                                                                                                                                                                                                                                                                                                                                                                                                                                                                                                                                                                                                                                                                                                                                                                                                                | Floortrim                               |
| 54       | 3043         | 35         | 25       | 2                    |                                                                                                                                                                                                                                                                                                                                                                                                                                                                                                                                                                                                                                                                                                                                                                                                                                                                                                                                                                                                                                                                                                                                                                                                                                                                                                                                                                                                                                                                                                                                                                                                                                                                                                                                                                                                                                                                                                                                                                                                                                                                                                                                | Floortrim                               |
| 55       | 1075         | 35         | 25       | 4                    |                                                                                                                                                                                                                                                                                                                                                                                                                                                                                                                                                                                                                                                                                                                                                                                                                                                                                                                                                                                                                                                                                                                                                                                                                                                                                                                                                                                                                                                                                                                                                                                                                                                                                                                                                                                                                                                                                                                                                                                                                                                                                                                                | Floortrim                               |
| 56       | 1600         | 35         | 25       | 2                    |                                                                                                                                                                                                                                                                                                                                                                                                                                                                                                                                                                                                                                                                                                                                                                                                                                                                                                                                                                                                                                                                                                                                                                                                                                                                                                                                                                                                                                                                                                                                                                                                                                                                                                                                                                                                                                                                                                                                                                                                                                                                                                                                | Floortrim                               |
| 57       | 1400         | 35         | 25       | 2                    |                                                                                                                                                                                                                                                                                                                                                                                                                                                                                                                                                                                                                                                                                                                                                                                                                                                                                                                                                                                                                                                                                                                                                                                                                                                                                                                                                                                                                                                                                                                                                                                                                                                                                                                                                                                                                                                                                                                                                                                                                                                                                                                                | Floortrim                               |
| 58       | 1500<br>5790 | 35<br>50   | 25<br>70 | 4<br>20              |                                                                                                                                                                                                                                                                                                                                                                                                                                                                                                                                                                                                                                                                                                                                                                                                                                                                                                                                                                                                                                                                                                                                                                                                                                                                                                                                                                                                                                                                                                                                                                                                                                                                                                                                                                                                                                                                                                                                                                                                                                                                                                                                | Floor trim<br>Bearers                   |
| 59<br>60 | 300          | 140        | 20       | 20                   | <b>♦</b>                                                                                                                                                                                                                                                                                                                                                                                                                                                                                                                                                                                                                                                                                                                                                                                                                                                                                                                                                                                                                                                                                                                                                                                                                                                                                                                                                                                                                                                                                                                                                                                                                                                                                                                                                                                                                                                                                                                                                                                                                                                                                                                       |                                         |
| 61       | 2000         | 850        | 43       | 1                    | *                                                                                                                                                                                                                                                                                                                                                                                                                                                                                                                                                                                                                                                                                                                                                                                                                                                                                                                                                                                                                                                                                                                                                                                                                                                                                                                                                                                                                                                                                                                                                                                                                                                                                                                                                                                                                                                                                                                                                                                                                                                                                                                              | Decorative diamond Door                 |
| 62       | 2000         | 850        | 43       | 1 1                  |                                                                                                                                                                                                                                                                                                                                                                                                                                                                                                                                                                                                                                                                                                                                                                                                                                                                                                                                                                                                                                                                                                                                                                                                                                                                                                                                                                                                                                                                                                                                                                                                                                                                                                                                                                                                                                                                                                                                                                                                                                                                                                                                | Door                                    |
| 63       | 2000         | 850        | 43       | 1                    |                                                                                                                                                                                                                                                                                                                                                                                                                                                                                                                                                                                                                                                                                                                                                                                                                                                                                                                                                                                                                                                                                                                                                                                                                                                                                                                                                                                                                                                                                                                                                                                                                                                                                                                                                                                                                                                                                                                                                                                                                                                                                                                                | Door                                    |
| 64       | 2000         | 850        | 43       | 2                    |                                                                                                                                                                                                                                                                                                                                                                                                                                                                                                                                                                                                                                                                                                                                                                                                                                                                                                                                                                                                                                                                                                                                                                                                                                                                                                                                                                                                                                                                                                                                                                                                                                                                                                                                                                                                                                                                                                                                                                                                                                                                                                                                | Door                                    |
| J-T      | 1010         | 1380       | 43       | 4                    | ### ### ### ### ### ### ### ### ### ##                                                                                                                                                                                                                                                                                                                                                                                                                                                                                                                                                                                                                                                                                                                                                                                                                                                                                                                                                                                                                                                                                                                                                                                                                                                                                                                                                                                                                                                                                                                                                                                                                                                                                                                                                                                                                                                                                                                                                                                                                                                                                         | Window                                  |
| 65       |              |            |          |                      |                                                                                                                                                                                                                                                                                                                                                                                                                                                                                                                                                                                                                                                                                                                                                                                                                                                                                                                                                                                                                                                                                                                                                                                                                                                                                                                                                                                                                                                                                                                                                                                                                                                                                                                                                                                                                                                                                                                                                                                                                                                                                                                                | , , , , , , , , , , , , , , , , , , , , |
| 65<br>66 | 1010         | 700        | 43       | 3                    | #                                                                                                                                                                                                                                                                                                                                                                                                                                                                                                                                                                                                                                                                                                                                                                                                                                                                                                                                                                                                                                                                                                                                                                                                                                                                                                                                                                                                                                                                                                                                                                                                                                                                                                                                                                                                                                                                                                                                                                                                                                                                                                                              | Window                                  |