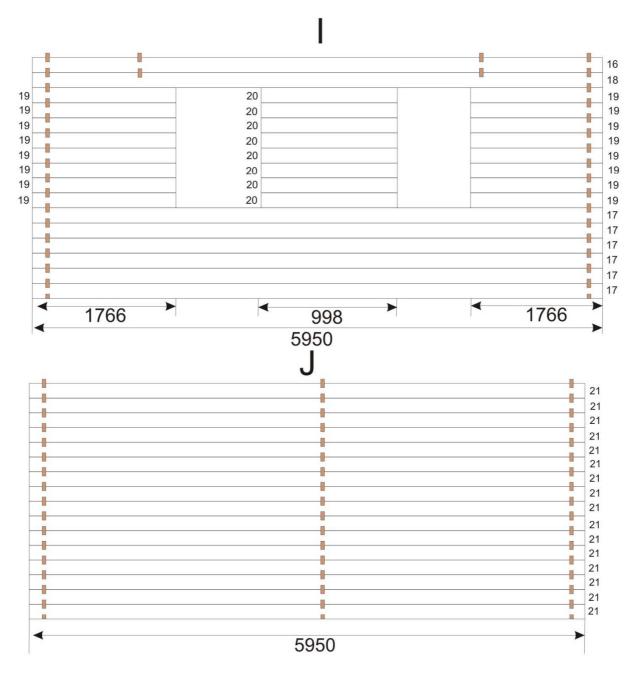

**Treatment.** It is important to treat the product using a quality wood-preservative instantly after the assembly process is finished. Apply at least 2 coats to the outside and 1 to the inside. Repeat annually.

**After-sale service**. Any missing parts or defects must be declared using the After Sales Service form (available in our web site <a href="https://www.quick-garden.co.uk">www.quick-garden.co.uk</a> or in the last page of this instruction) within 10 days of the product being received. Our After Sales Service will replace defective or missing parts. Make sure you fill in the After-sales service form correctly. <a href="https://www.after-sales.co.uk">After-sale service line + 44 207 097 0013 or clients@quick-garden.co.uk</a>

See the terms and conditions of Quick-Garden at www.quick-garden.co.uk/general-conditions

Assembly notice – keep for later reference.

We hope you enjoy your purchase.

Sincerely yours Ouick-Garden team

| Customer details | stomer details: |          |                                          |  |  |  |
|------------------|-----------------|----------|------------------------------------------|--|--|--|
|                  | roduct model:   |          |                                          |  |  |  |
| art number       | Dimensions      | Quantity | Reason for requesting a replacement part |  |  |  |
|                  |                 |          |                                          |  |  |  |
|                  |                 |          |                                          |  |  |  |
|                  |                 |          |                                          |  |  |  |
|                  |                 |          |                                          |  |  |  |
|                  |                 |          |                                          |  |  |  |
|                  |                 |          |                                          |  |  |  |