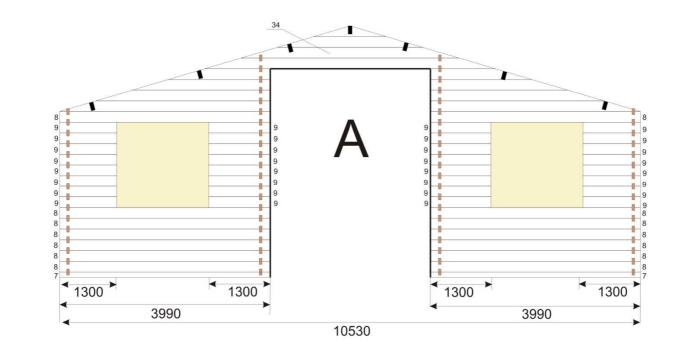

- **4.1. Familiarize yourself with the parts.** All parts are numbered, so start by checking that all parts are present by matching them off against your instruction manual. We recommend you sort the parts into separate piles. You will need a rubber hammer, electric screw-driver and anchor screws.
- **4.2. Foundation**. Before starting the installation, make sure that the building surface is perfectly flat and level. Lay the foundation elements (PVC blocks, concrete slabs, etc.) For floorless models, the foundation should be at least the same size or larger (recommended) than the external dimension of the structure.
- **4.3. Bearers**. The bearers must be placed according to the picture (general sample) below with gaps of around 50cm between each other. Screw the bearers into the foundation with anchor screws.

## **4.4. Assembling the walls**: place the wall-boards on the bearers as shown below:

The wall-boards must be placed so that the ends interlock. Now screw the first row of wall-boards into the bearers. All the following rows of placed wall-boards should interlock not only at the ends, but along their length as well. Please screw each new row of wall-boards into the former row to ensure a solid structure.

## The plan:

**4.5. Roof frame triangles:** After the walls are assembled, mount the roof frame triangles. These should be mounted as whole structures.

**4.6. Rafters**: The rafters must be mounted horizontally and inserted in the mounting-spaces found on the roof frame triangles. The rafters share a common mounting-space in the middle one of the three triangles. Here are two types of rafter-mounting shown below (picture)