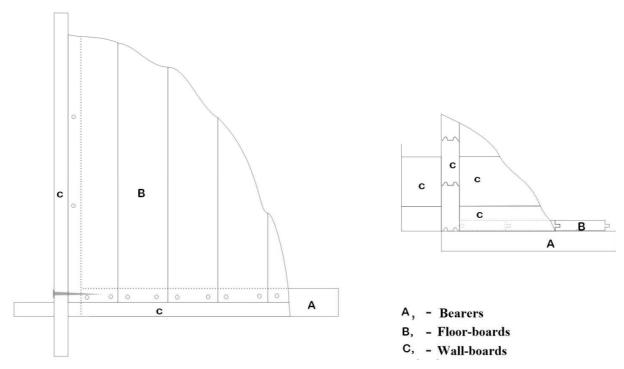

ort trims from inside the building:



# **Notice:**

- Keep in mind that the support trims must be screwed to the door frames, not to the wall-boards!
- Do not worry about the space between the wall and upper window frame. The wood will naturally contract so that the space should disappear within a month or so. Do not try to fill the space in yourself during the assembly process.



# **4.10. Windows:** The windows must be installed in the same way as the door:







Now screw the rest four support trims in to the window frame from the other side.

**4.11. Floor**: Place the floor-boards across the bearers and screw them in at an angle. In this way you will have a screw-free clear floor. After the floor-boards are mounted, screw the floor-boards decorative trims in to the floor-boards.



**4.12. Felt roof shingles:** When the whole structure is assembled and has been treated, attach the felt roof shingles to the roof-boards as shown in the picture. We recommend that you cover the roof only after the structure has been treated.



**Treatment.** It is important to treat the product using a quality wood-preservative instantly after the assembly process is finished. Apply at least 2 coats to the outside and 1 to the inside. Repeat annually.

**After-sale service**. Any missing parts or defects must be declared using the After Sales Service form (available in our web site <a href="https://www.quick-garden.co.uk">www.quick-garden.co.uk</a> or in the last page of this instruction) within 10 days of the product being received. Our After Sales Service will replace defective or m