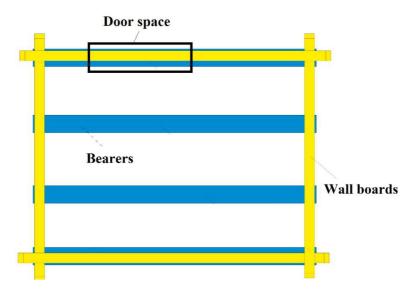

resent by matching them off against your instruction manual. We recommend you sort the parts into separate piles. You will need a rubber hammer, electric screw-driver and anchor screws.
- **4.2. Foundation**. Before starting the installation, make sure that the building surface is perfectly flat and level. Lay the foundation elements (PVC blocks, concrete slabs, etc.) For floorless models, the foundation should be at least the same size or larger (recommended) than the external dimension of the structure.
- **4.3. Bearers**. The bearers must be placed according to the picture (general sample) below with gaps of around 50cm between each other. Screw the bearers into the foundation with anchor screws.



## **4.4. Assembling the walls**: place the wall-boards on the bearers as shown below:



The wall-boards must be placed so that the ends interlock. Now screw the first row of wall-boards into the bearers. All the following rows of placed wall-boards should interlock not only at the ends, but along their length as well. Please screw each new row of wall-boards into the former row to ensure a solid structure.

## The plan:















**4.5. Roof frame triangles:** After the walls are assembled, mount the roof frame triangles. These should be mounted as whole structures.



**4.6. Rafters**: The rafters must be mounted horizontally and inserted in the mounting-spaces found on the roof frame triangles. The rafters share a common mounting-space in the middle one of the three triangles. Here are two types of rafter-mounting shown below (picture)



# The actual rafter plan: