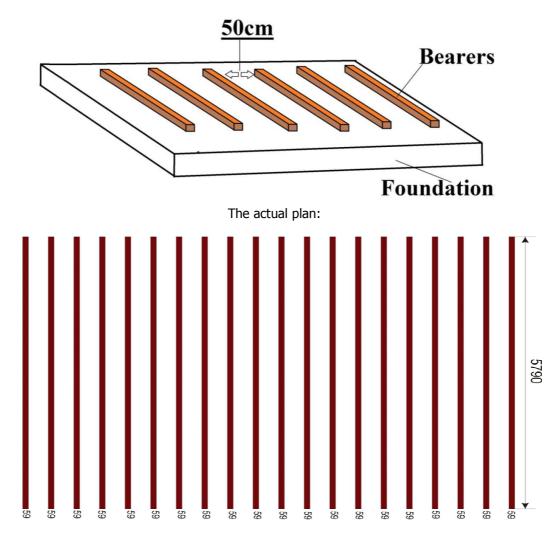

urself with the parts.** All parts are numbered, so start by checking that all parts are present by matching them off against your instruction manual. We recommend you sort the parts into separate piles. You will need a rubber hammer, electric screw-driver and anchor screws.
- **4.2. Foundation**. Before starting the installation, make sure that the building surface is perfectly flat and level. Lay the foundation elements (PVC blocks, concrete slabs, etc.) For floorless models, the foundation should be at least the same size or larger (recommended) than the external dimension of the structure.
- **4.3. Bearers**. The bearers must be placed according to the picture (general sample) below with gaps of around 50cm between each other. Screw the bearers into the foundation with anchor screws.



## **4.4. Assembling the walls**: place the wall-boards on the bearers as shown below:



The wall-boards must be placed so that the ends interlock. Now screw the first row of wall-boards into the bearers. All the following rows of placed wall-boards should interlock not only at the ends, but along their length as well. Please screw each new row of wall-boards into the former row to ensure a solid structure.

## The plan:















**4.5. Roof frame triangles:** After the walls are assembled, mount the roof frame triangles. These should be mounted as whole structures.



**4.6. Rafters**: The rafters must be mounted horizontally and inserted in the mounting-spaces found on the roof frame triangles. The rafters share a common mounting-space in the middle one of the three triangles. H