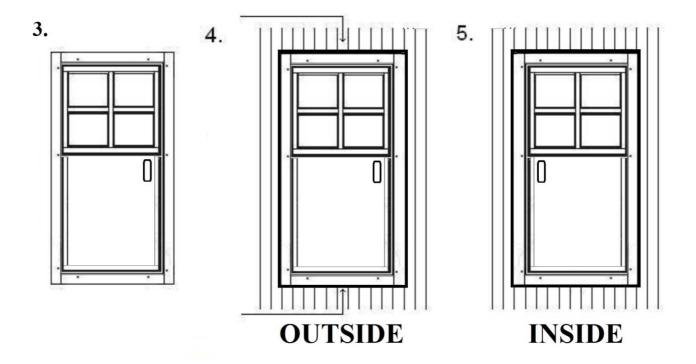

| PRODUCT NAME     | FILL |
|------------------|------|
| REFERENCE NUMBER |      |

|          |              |            |          |                      |                                                                                                                                                                                                                                                                                                                                                                                                                                                                                                                                                                                                                                                                                                                                                                                                                                                                                                                                                                                                                                                                                                                                                                                                                                                                                                                                                                                                                                                                                                                                                                                                                                                                                                                                                                                                                                                                                                                                                                                                                                                                                                                                | E                                       |
|----------|--------------|------------|----------|----------------------|--------------------------------------------------------------------------------------------------------------------------------------------------------------------------------------------------------------------------------------------------------------------------------------------------------------------------------------------------------------------------------------------------------------------------------------------------------------------------------------------------------------------------------------------------------------------------------------------------------------------------------------------------------------------------------------------------------------------------------------------------------------------------------------------------------------------------------------------------------------------------------------------------------------------------------------------------------------------------------------------------------------------------------------------------------------------------------------------------------------------------------------------------------------------------------------------------------------------------------------------------------------------------------------------------------------------------------------------------------------------------------------------------------------------------------------------------------------------------------------------------------------------------------------------------------------------------------------------------------------------------------------------------------------------------------------------------------------------------------------------------------------------------------------------------------------------------------------------------------------------------------------------------------------------------------------------------------------------------------------------------------------------------------------------------------------------------------------------------------------------------------|-----------------------------------------|
| No.      |              | Size, mn   |          | Detail               | Details                                                                                                                                                                                                                                                                                                                                                                                                                                                                                                                                                                                                                                                                                                                                                                                                                                                                                                                                                                                                                                                                                                                                                                                                                                                                                                                                                                                                                                                                                                                                                                                                                                                                                                                                                                                                                                                                                                                                                                                                                                                                                                                        | Annotation                              |
| 1        | Length       |            | Thick    | stock                |                                                                                                                                                                                                                                                                                                                                                                                                                                                                                                                                                                                                                                                                                                                                                                                                                                                                                                                                                                                                                                                                                                                                                                                                                                                                                                                                                                                                                                                                                                                                                                                                                                                                                                                                                                                                                                                                                                                                                                                                                                                                                                                                | Mall D                                  |
| 2        | 5670         | 65<br>130  | 43       | 1 3                  |                                                                                                                                                                                                                                                                                                                                                                                                                                                                                                                                                                                                                                                                                                                                                                                                                                                                                                                                                                                                                                                                                                                                                                                                                                                                                                                                                                                                                                                                                                                                                                                                                                                                                                                                                                                                                                                                                                                                                                                                                                                                                                                                | Wall B<br>Wall B                        |
| 3        | 5670<br>5620 | 130        | 43       | 3 4                  |                                                                                                                                                                                                                                                                                                                                                                                                                                                                                                                                                                                                                                                                                                                                                                                                                                                                                                                                                                                                                                                                                                                                                                                                                                                                                                                                                                                                                                                                                                                                                                                                                                                                                                                                                                                                                                                                                                                                                                                                                                                                                                                                | Wall B                                  |
| 4        | 4910         | 65         | 43       | 1                    |                                                                                                                                                                                                                                                                                                                                                                                                                                                                                                                                                                                                                                                                                                                                                                                                                                                                                                                                                                                                                                                                                                                                                                                                                                                                                                                                                                                                                                                                                                                                                                                                                                                                                                                                                                                                                                                                                                                                                                                                                                                                                                                                | Wall B                                  |
| 5        | 4910         | 130        | 43       | 3                    |                                                                                                                                                                                                                                                                                                                                                                                                                                                                                                                                                                                                                                                                                                                                                                                                                                                                                                                                                                                                                                                                                                                                                                                                                                                                                                                                                                                                                                                                                                                                                                                                                                                                                                                                                                                                                                                                                                                                                                                                                                                                                                                                | Wall B                                  |
| 6        | 4960         | 130        | 43       | 4                    | _ <u></u> }                                                                                                                                                                                                                                                                                                                                                                                                                                                                                                                                                                                                                                                                                                                                                                                                                                                                                                                                                                                                                                                                                                                                                                                                                                                                                                                                                                                                                                                                                                                                                                                                                                                                                                                                                                                                                                                                                                                                                                                                                                                                                                                    | Wall B                                  |
| 7        | 3990         | 65         | 43       | 3                    | (Y Y )                                                                                                                                                                                                                                                                                                                                                                                                                                                                                                                                                                                                                                                                                                                                                                                                                                                                                                                                                                                                                                                                                                                                                                                                                                                                                                                                                                                                                                                                                                                                                                                                                                                                                                                                                                                                                                                                                                                                                                                                                                                                                                                         | Wall A D                                |
| 8        | 3990         | 130        | 43       | 29                   | لرّ الله                                                                                                                                                                                                                                                                                                                                                                                                                                                                                                                                                                                                                                                                                                                                                                                                                                                                                                                                                                                                                                                                                                                                                                                                                                                                                                                                                                                                                                                                                                                                                                                                                                                                                                                                                                                                                                                                                                                                                                                                                                                                                                                       | Wall A D                                |
| 9        | 1300         | 130        | 43       | 48                   | u n                                                                                                                                                                                                                                                                                                                                                                                                                                                                                                                                                                                                                                                                                                                                                                                                                                                                                                                                                                                                                                                                                                                                                                                                                                                                                                                                                                                                                                                                                                                                                                                                                                                                                                                                                                                                                                                                                                                                                                                                                                                                                                                            | Wall A B                                |
| 10       | 2220         | 130        | 43       | 16                   |                                                                                                                                                                                                                                                                                                                                                                                                                                                                                                                                                                                                                                                                                                                                                                                                                                                                                                                                                                                                                                                                                                                                                                                                                                                                                                                                                                                                                                                                                                                                                                                                                                                                                                                                                                                                                                                                                                                                                                                                                                                                                                                                | Wall B                                  |
| 11       | 400          | 130        | 43       | 2                    | Lil                                                                                                                                                                                                                                                                                                                                                                                                                                                                                                                                                                                                                                                                                                                                                                                                                                                                                                                                                                                                                                                                                                                                                                                                                                                                                                                                                                                                                                                                                                                                                                                                                                                                                                                                                                                                                                                                                                                                                                                                                                                                                                                            | Wall E C                                |
| 12       | 1048         | 130        | 43       | 52                   |                                                                                                                                                                                                                                                                                                                                                                                                                                                                                                                                                                                                                                                                                                                                                                                                                                                                                                                                                                                                                                                                                                                                                                                                                                                                                                                                                                                                                                                                                                                                                                                                                                                                                                                                                                                                                                                                                                                                                                                                                                                                                                                                | Wall E C                                |
| 13       | 2956         | 65         | 43       | 2                    |                                                                                                                                                                                                                                                                                                                                                                                                                                                                                                                                                                                                                                                                                                                                                                                                                                                                                                                                                                                                                                                                                                                                                                                                                                                                                                                                                                                                                                                                                                                                                                                                                                                                                                                                                                                                                                                                                                                                                                                                                                                                                                                                | Wall E C                                |
| 14       | 331          | 130        | 43       | 8                    |                                                                                                                                                                                                                                                                                                                                                                                                                                                                                                                                                                                                                                                                                                                                                                                                                                                                                                                                                                                                                                                                                                                                                                                                                                                                                                                                                                                                                                                                                                                                                                                                                                                                                                                                                                                                                                                                                                                                                                                                                                                                                                                                | Wall C                                  |
| 15       | 207          | 130        | 43       | 8                    |                                                                                                                                                                                                                                                                                                                                                                                                                                                                                                                                                                                                                                                                                                                                                                                                                                                                                                                                                                                                                                                                                                                                                                                                                                                                                                                                                                                                                                                                                                                                                                                                                                                                                                                                                                                                                                                                                                                                                                                                                                                                                                                                | Wall C                                  |
| 16       | 5950         | 130        | 43       | 1                    |                                                                                                                                                                                                                                                                                                                                                                                                                                                                                                                                                                                                                                                                                                                                                                                                                                                                                                                                                                                                                                                                                                                                                                                                                                                                                                                                                                                                                                                                                                                                                                                                                                                                                                                                                                                                                                                                                                                                                                                                                                                                                                                                | Wall I                                  |
| 17       | 5950         | 130        | 43       | 6                    |                                                                                                                                                                                                                                                                                                                                                                                                                                                                                                                                                                                                                                                                                                                                                                                                                                                                                                                                                                                                                                                                                                                                                                                                                                                                                                                                                                                                                                                                                                                                                                                                                                                                                                                                                                                                                                                                                                                                                                                                                                                                                                                                | Wall I                                  |
| 18       | 5950         | 130        | 43       | 1                    |                                                                                                                                                                                                                                                                                                                                                                                                                                                                                                                                                                                                                                                                                                                                                                                                                                                                                                                                                                                                                                                                                                                                                                                                                                                                                                                                                                                                                                                                                                                                                                                                                                                                                                                                                                                                                                                                                                                                                                                                                                                                                                                                | Wall I                                  |
| 19       | 1766         | 130        | 43       | 16                   |                                                                                                                                                                                                                                                                                                                                                                                                                                                                                                                                                                                                                                                                                                                                                                                                                                                                                                                                                                                                                                                                                                                                                                                                                                                                                                                                                                                                                                                                                                                                                                                                                                                                                                                                                                                                                                                                                                                                                                                                                                                                                                                                | Wall I                                  |
| 20<br>21 | 998<br>5950  | 130<br>130 | 43<br>43 | 8<br>16              |                                                                                                                                                                                                                                                                                                                                                                                                                                                                                                                                                                                                                                                                                                                                                                                                                                                                                                                                                                                                                                                                                                                                                                                                                                                                                                                                                                                                                                                                                                                                                                                                                                                                                                                                                                                                                                                                                                                                                                                                                                                                                                                                | Wall I<br>Wall J                        |
| 22       | 5950         | 130        | 43       | 7                    |                                                                                                                                                                                                                                                                                                                                                                                                                                                                                                                                                                                                                                                                                                                                                                                                                                                                                                                                                                                                                                                                                                                                                                                                                                                                                                                                                                                                                                                                                                                                                                                                                                                                                                                                                                                                                                                                                                                                                                                                                                                                                                                                | Wall H                                  |
| 23       | 5950         | 130        | 43       | 1                    |                                                                                                                                                                                                                                                                                                                                                                                                                                                                                                                                                                                                                                                                                                                                                                                                                                                                                                                                                                                                                                                                                                                                                                                                                                                                                                                                                                                                                                                                                                                                                                                                                                                                                                                                                                                                                                                                                                                                                                                                                                                                                                                                | Wall H                                  |
| 24       | 5950         | 130        | 43       | 1 1                  |                                                                                                                                                                                                                                                                                                                                                                                                                                                                                                                                                                                                                                                                                                                                                                                                                                                                                                                                                                                                                                                                                                                                                                                                                                                                                                                                                                                                                                                                                                                                                                                                                                                                                                                                                                                                                                                                                                                                                                                                                                                                                                                                | Wall H                                  |
| 25       | 1611         | 130        | 43       | 15                   |                                                                                                                                                                                                                                                                                                                                                                                                                                                                                                                                                                                                                                                                                                                                                                                                                                                                                                                                                                                                                                                                                                                                                                                                                                                                                                                                                                                                                                                                                                                                                                                                                                                                                                                                                                                                                                                                                                                                                                                                                                                                                                                                | Wall H                                  |
| 26       | 1936         | 130        | 43       | 15                   | 7 7                                                                                                                                                                                                                                                                                                                                                                                                                                                                                                                                                                                                                                                                                                                                                                                                                                                                                                                                                                                                                                                                                                                                                                                                                                                                                                                                                                                                                                                                                                                                                                                                                                                                                                                                                                                                                                                                                                                                                                                                                                                                                                                            | Wall H                                  |
| 27       | 683          | 130        | 43       | 15                   |                                                                                                                                                                                                                                                                                                                                                                                                                                                                                                                                                                                                                                                                                                                                                                                                                                                                                                                                                                                                                                                                                                                                                                                                                                                                                                                                                                                                                                                                                                                                                                                                                                                                                                                                                                                                                                                                                                                                                                                                                                                                                                                                | Wall H                                  |
| 28       | 5950         | 130        | 43       | 7                    |                                                                                                                                                                                                                                                                                                                                                                                                                                                                                                                                                                                                                                                                                                                                                                                                                                                                                                                                                                                                                                                                                                                                                                                                                                                                                                                                                                                                                                                                                                                                                                                                                                                                                                                                                                                                                                                                                                                                                                                                                                                                                                                                | Wall G                                  |
| 29       | 5950         | 130        | 43       | 1                    |                                                                                                                                                                                                                                                                                                                                                                                                                                                                                                                                                                                                                                                                                                                                                                                                                                                                                                                                                                                                                                                                                                                                                                                                                                                                                                                                                                                                                                                                                                                                                                                                                                                                                                                                                                                                                                                                                                                                                                                                                                                                                                                                | Wall G                                  |
| 30       | 5950         | 130        | 43       | 1                    |                                                                                                                                                                                                                                                                                                                                                                                                                                                                                                                                                                                                                                                                                                                                                                                                                                                                                                                                                                                                                                                                                                                                                                                                                                                                                                                                                                                                                                                                                                                                                                                                                                                                                                                                                                                                                                                                                                                                                                                                                                                                                                                                | Wall G                                  |
| 31       | 3349         | 130        | 43       | 15                   |                                                                                                                                                                                                                                                                                                                                                                                                                                                                                                                                                                                                                                                                                                                                                                                                                                                                                                                                                                                                                                                                                                                                                                                                                                                                                                                                                                                                                                                                                                                                                                                                                                                                                                                                                                                                                                                                                                                                                                                                                                                                                                                                | Wall G                                  |
| 32       | 1741         | 130        | 43       | 15                   |                                                                                                                                                                                                                                                                                                                                                                                                                                                                                                                                                                                                                                                                                                                                                                                                                                                                                                                                                                                                                                                                                                                                                                                                                                                                                                                                                                                                                                                                                                                                                                                                                                                                                                                                                                                                                                                                                                                                                                                                                                                                                                                                | Wall G                                  |
| 33       | 6743         |            |          | 1                    | The same of the sa | Roof frame triangle                     |
| 34       | 10530        |            |          | 1                    |                                                                                                                                                                                                                                                                                                                                                                                                                                                                                                                                                                                                                                                                                                                                                                                                                                                                                                                                                                                                                                                                                                                                                                                                                                                                                                                                                                                                                                                                                                                                                                                                                                                                                                                                                                                                                                                                                                                                                                                                                                                                                                                                | Roof frame triangle                     |
| 35       | 10530        |            |          | 1                    |                                                                                                                                                                                                                                                                                                                                                                                                                                                                                                                                                                                                                                                                                                                                                                                                                                                                                                                                                                                                                                                                                                                                                                                                                                                                                                                                                                                                                                                                                                                                                                                                                                                                                                                                                                                                                                                                                                                                                                                                                                                                                                                                | Roof frame triangle                     |
| 36       | 3990         | 400        |          | 1                    |                                                                                                                                                                                                                                                                                                                                                                                                                                                                                                                                                                                                                                                                                                                                                                                                                                                                                                                                                                                                                                                                                                                                                                                                                                                                                                                                                                                                                                                                                                                                                                                                                                                                                                                                                                                                                                                                                                                                                                                                                                                                                                                                | Roof frame triangle                     |
| 37       | 5950         | 130        | 60<br>60 | 1 4                  |                                                                                                                                                                                                                                                                                                                                                                                                                                                                                                                                                                                                                                                                                                                                                                                                                                                                                                                                                                                                                                                                                                                                                                                                                                                                                                                                                                                                                                                                                                                                                                                                                                                                                                                                                                                                                                                                                                                                                                                                                                                                                                                                | Rafters                                 |
| 38<br>39 | 5950<br>5950 | 130<br>130 | 60       | 2                    |                                                                                                                                                                                                                                                                                                                                                                                                                                                                                                                                                                                                                                                                                                                                                                                                                                                                                                                                                                                                                                                                                                                                                                                                                                                                                                                                                                                                                                                                                                                                                                                                                                                                                                                                                                                                                                                                                                                                                                                                                                                                                                                                | Rafters Rafters                         |
| 40       | 2900         | 130        | 00       |                      | 44                                                                                                                                                                                                                                                                                                                                                                                                                                                                                                                                                                                                                                                                                                                                                                                                                                                                                                                                                                                                                                                                                                                                                                                                                                                                                                                                                                                                                                                                                                                                                                                                                                                                                                                                                                                                                                                                                                                                                                                                                                                                                                                             | Raiters                                 |
| 41       | 2600         |            |          | 66 m²                | <del></del>                                                                                                                                                                                                                                                                                                                                                                                                                                                                                                                                                                                                                                                                                                                                                                                                                                                                                                                                                                                                                                                                                                                                                                                                                                                                                                                                                                                                                                                                                                                                                                                                                                                                                                                                                                                                                                                                                                                                                                                                                                                                                                                    | Roof boards                             |
| 42       | 3735         | -          |          | 43,4 m²              | <del></del>                                                                                                                                                                                                                                                                                                                                                                                                                                                                                                                                                                                                                                                                                                                                                                                                                                                                                                                                                                                                                                                                                                                                                                                                                                                                                                                                                                                                                                                                                                                                                                                                                                                                                                                                                                                                                                                                                                                                                                                                                                                                                                                    |                                         |
| 43       | 2700         | -          |          | 12,42 m <sup>2</sup> | 4                                                                                                                                                                                                                                                                                                                                                                                                                                                                                                                                                                                                                                                                                                                                                                                                                                                                                                                                                                                                                                                                                                                                                                                                                                                                                                                                                                                                                                                                                                                                                                                                                                                                                                                                                                                                                                                                                                                                                                                                                                                                                                                              | Floor board                             |
| 44       | 2700         |            |          | 3,2 m <sup>2</sup>   |                                                                                                                                                                                                                                                                                                                                                                                                                                                                                                                                                                                                                                                                                                                                                                                                                                                                                                                                                                                                                                                                                                                                                                                                                                                                                                                                                                                                                                                                                                                                                                                                                                                                                                                                                                                                                                                                                                                                                                                                                                                                                                                                | Terrace floor board                     |
| 45       | 5600         | 105        | 20       | 4                    |                                                                                                                                                                                                                                                                                                                                                                                                                                                                                                                                                                                                                                                                                                                                                                                                                                                                                                                                                                                                                                                                                                                                                                                                                                                                                                                                                                                                                                                                                                                                                                                                                                                                                                                                                                                                                                                                                                                                                                                                                                                                                                                                | Wind boards                             |
| 46       | 5625         | 105        | 20       | 4                    |                                                                                                                                                                                                                                                                                                                                                                                                                                                                                                                                                                                                                                                                                                                                                                                                                                                                                                                                                                                                                                                                                                                                                                                                                                                                                                                                                                                                                                                                                                                                                                                                                                                                                                                                                                                                                                                                                                                                                                                                                                                                                                                                | Wind boards                             |
| 47       | 5625         | 60         | 16       | 4                    |                                                                                                                                                                                                                                                                                                                                                                                                                                                                                                                                                                                                                                                                                                                                                                                                                                                                                                                                                                                                                                                                                                                                                                                                                                                                                                                                                                                                                                                                                                                                                                                                                                                                                                                                                                                                                                                                                                                                                                                                                                                                                                                                | Wind boards borders                     |
| 48       | 5950         | 105        | 20       | 2                    |                                                                                                                                                                                                                                                                                                                                                                                                                                                                                                                                                                                                                                                                                                                                                                                                                                                                                                                                                                                                                                                                                                                                                                                                                                                                                                                                                                                                                                                                                                                                                                                                                                                                                                                                                                                                                                                                                                                                                                                                                                                                                                                                | Roof plank                              |
| 49       | 5950         | 35         | 25       | 2                    |                                                                                                                                                                                                                                                                                                                                                                                                                                                                                                                                                                                                                                                                                                                                                                                                                                                                                                                                                                                                                                                                                                                                                                                                                                                                                                                                                                                                                                                                                                                                                                                                                                                                                                                                                                                                                                                                                                                                                                                                                                                                                                                                | Roof plank borders                      |
| 50       | 5950         | 60         | 18       | 2                    |                                                                                                                                                                                                                                                                                                                                                                                                                                                                                                                                                                                                                                                                                                                                                                                                                                                                                                                                                                                                                                                                                                                                                                                                                                                                                                                                                                                                                                                                                                                                                                                                                                                                                                                                                                                                                                                                                                                                                                                                                                                                                                                                | Ceiling borders                         |
| 51       | 3744         | 35         | 25       | 6                    |                                                                                                                                                                                                                                                                                                                                                                                                                                                                                                                                                                                                                                                                                                                                                                                                                                                                                                                                                                                                                                                                                                                                                                                                                                                                                                                                                                                                                                                                                                                                                                                                                                                                                                                                                                                                                                                                                                                                                                                                                                                                                                                                | Floortrim                               |
| 52       | 2710         | 35         | 25       | 4                    |                                                                                                                                                                                                                                                                                                                                                                                                                                                                                                                                                                                                                                                                                                                                                                                                                                                                                                                                                                                                                                                                                                                                                                                                                                                                                                                                                                                                                                                                                                                                                                                                                                                                                                                                                                                                                                                                                                                                                                                                                                                                                                                                | Floortrim                               |
| 53       | 5704         | 35         | 25       | 2                    |                                                                                                                                                                                                                                                                                                                                                                                                                                                                                                                                                                                                                                                                                                                                                                                                                                                                                                                                                                                                                                                                                                                                                                                                                                                                                                                                                                                                                                                                                                                                                                                                                                                                                                                                                                                                                                                                                                                                                                                                                                                                                                                                | Floortrim                               |
| 54       | 3043         | 35         | 25       | 2                    |                                                                                                                                                                                                                                                                                                                                                                                                                                                                                                                                                                                                                                                                                                                                                                                                                                                                                                                                                                                                                                                                                                                                                                                                                                                                                                                                                                                                                                                                                                                                                                                                                                                                                                                                                                                                                                                                                                                                                                                                                                                                                                                                | Floortrim                               |
| 55       | 1075         | 35         | 25       | 4                    |                                                                                                                                                                                                                                                                                                                                                                                                                                                                                                                                                                                                                                                                                                                                                                                                                                                                                                                                                                                                                                                                                                                                                                                                                                                                                                                                                                                                                                                                                                                                                                                                                                                                                                                                                                                                                                                                                                                                                                                                                                                                                                                                | Floortrim                               |
| 56       | 1600         | 35         | 25       | 2                    |                                                                                                                                                                                                                                                                                                                                                                                                                                                                                                                                                                                                                                                                                                                                                                                                                                                                                                                                                                                                                                                                                                                                                                                                                                                                                                                                                                                                                                                                                                                                                                                                                                                                                                                                                                                                                                                                                                                                                                                                                                                                                                                                | Floortrim                               |
| 57       | 1400         | 35         | 25       | 2                    |                                                                                                                                                                                                                                                                                                                                                                                                                                                                                                                                                                                                                                                                                                                                                                                                                                                                                                                                                                                                                                                                                                                                                                                                                                                                                                                                                                                                                                                                                                                                                                                                                                                                                                                                                                                                                                                                                                                                                                                                                                                                                                                                | Floortrim                               |
| 58       | 1500<br>5790 | 35<br>50   | 25<br>70 | 4<br>20              |                                                                                                                                                                                                                                                                                                                                                                                                                                                                                                                                                                                                                                                                                                                                                                                                                                                                                                                                                                                                                                                                                                                                                                                                                                                                                                                                                                                                                                                                                                                                                                                                                                                                                                                                                                                                                                                                                                                                                                                                                                                                                                                                | Floor trim<br>Bearers                   |
| 59<br>60 | 300          | 140        | 20       | 20                   | <b>♦</b>                                                                                                                                                                                                                                                                                                                                                                                                                                                                                                                                                                                                                                                                                                                                                                                                                                                                                                                                                                                                                                                                                                                                                                                                                                                                                                                                                                                                                                                                                                                                                                                                                                                                                                                                                                                                                                                                                                                                                                                                                                                                                                                       |                                         |
| 61       | 2000         | 850        | 43       | 1                    | *                                                                                                                                                                                                                                                                                                                                                                                                                                                                                                                                                                                                                                                                                                                                                                                                                                                                                                                                                                                                                                                                                                                                                                                                                                                                                                                                                                                                                                                                                                                                                                                                                                                                                                                                                                                                                                                                                                                                                                                                                                                                                                                              | Decorative diamond Door                 |
| 62       | 2000         | 850        | 43       | 1 1                  |                                                                                                                                                                                                                                                                                                                                                                                                                                                                                                                                                                                                                                                                                                                                                                                                                                                                                                                                                                                                                                                                                                                                                                                                                                                                                                                                                                                                                                                                                                                                                                                                                                                                                                                                                                                                                                                                                                                                                                                                                                                                                                                                | Door                                    |
| 63       | 2000         | 850        | 43       | 1                    |                                                                                                                                                                                                                                                                                                                                                                                                                                                                                                                                                                                                                                                                                                                                                                                                                                                                                                                                                                                                                                                                                                                                                                                                                                                                                                                                                                                                                                                                                                                                                                                                                                                                                                                                                                                                                                                                                                                                                                                                                                                                                                                                | Door                                    |
| 64       | 2000         | 850        | 43       | 2                    |                                                                                                                                                                                                                                                                                                                                                                                                                                                                                                                                                                                                                                                                                                                                                                                                                                                                                                                                                                                                                                                                                                                                                                                                                                                                                                                                                                                                                                                                                                                                                                                                                                                                                                                                                                                                                                                                                                                                                                                                                                                                                                                                | Door                                    |
| J-T      | 1010         | 1380       | 43       | 4                    | ### ### ### ### ### ### ### ### ### ##                                                                                                                                                                                                                                                                                                                                                                                                                                                                                                                                                                                                                                                                                                                                                                                                                                                                                                                                                                                                                                                                                                                                                                                                                                                                                                                                                                                                                                                                                                                                                                                                                                                                                                                                                                                                                                                                                                                                                                                                                                                                                         | Window                                  |
| 65       |              |            |          |                      |                                                                                                                                                                                                                                                                                                                                                                                                                                                                                                                                                                                                                                                                                                                                                                                                                                                                                                                                                                                                                                                                                                                                                                                                                                                                                                                                                                                                                                                                                                                                                                                                                                                                                                                                                                                                                                                                                                                                                                                                                                                                                                                                | , , , , , , , , , , , , , , , , , , , , |
| 65<br>66 | 1010         | 700        | 43       | 3                    | #                                                                                                                                                                                                                                                                                                                                                                                                                                                                                                                                                                                                                                                                                                                                                                                                                                                                                                                                                                                                                                                                                                                                                                                                                                                                                                                                                                                                                                                                                                                                                                                                                                                                                                                                                                                                                                                                                                                                                                                                                                                                                                                              | Window                                  |