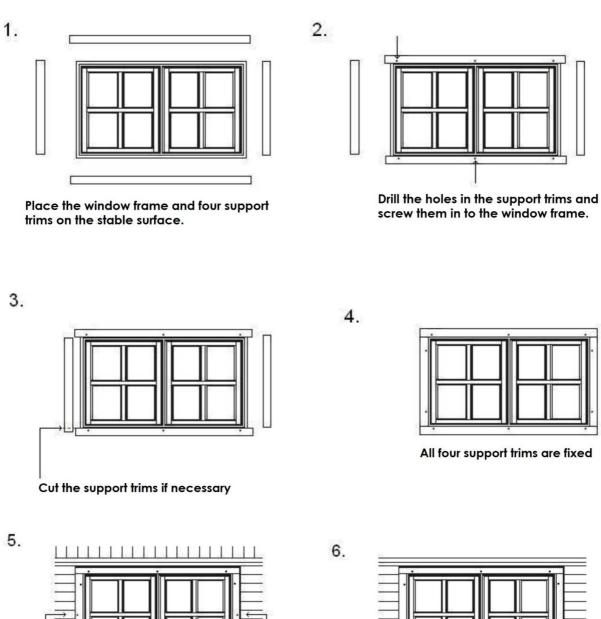

| PRODUCT NAME     | FILL |
|------------------|------|
| REFERENCE NUMBER |      |

|          |              |            |          |                      |                                                                                                                                                                                                                                                                                                                                                                                                                                                                                                                                                                                                                                                                                                                                                                                                                                                                                                                                                                                                                                                                                                                                                                                                                                                                                                                                                                                                                                                                                                                                                                                                                                                                                                                                                                                                                                                                                                                                                                                                                                                                                                                                | E                                       |
|----------|--------------|------------|----------|----------------------|--------------------------------------------------------------------------------------------------------------------------------------------------------------------------------------------------------------------------------------------------------------------------------------------------------------------------------------------------------------------------------------------------------------------------------------------------------------------------------------------------------------------------------------------------------------------------------------------------------------------------------------------------------------------------------------------------------------------------------------------------------------------------------------------------------------------------------------------------------------------------------------------------------------------------------------------------------------------------------------------------------------------------------------------------------------------------------------------------------------------------------------------------------------------------------------------------------------------------------------------------------------------------------------------------------------------------------------------------------------------------------------------------------------------------------------------------------------------------------------------------------------------------------------------------------------------------------------------------------------------------------------------------------------------------------------------------------------------------------------------------------------------------------------------------------------------------------------------------------------------------------------------------------------------------------------------------------------------------------------------------------------------------------------------------------------------------------------------------------------------------------|-----------------------------------------|
| No.      |              | Size, mn   |          | Detail               | Details                                                                                                                                                                                                                                                                                                                                                                                                                                                                                                                                                                                                                                                                                                                                                                                                                                                                                                                                                                                                                                                                                                                                                                                                                                                                                                                                                                                                                                                                                                                                                                                                                                                                                                                                                                                                                                                                                                                                                                                                                                                                                                                        | Annotation                              |
| 1        | Length       |            | Thick    | stock                |                                                                                                                                                                                                                                                                                                                                                                                                                                                                                                                                                                                                                                                                                                                                                                                                                                                                                                                                                                                                                                                                                                                                                                                                                                                                                                                                                                                                                                                                                                                                                                                                                                                                                                                                                                                                                                                                                                                                                                                                                                                                                                                                | Mall D                                  |
| 2        | 5670         | 65<br>130  | 43       | 1 3                  |                                                                                                                                                                                                                                                                                                                                                                                                                                                                                                                                                                                                                                                                                                                                                                                                                                                                                                                                                                                                                                                                                                                                                                                                                                                                                                                                                                                                                                                                                                                                                                                                                                                                                                                                                                                                                                                                                                                                                                                                                                                                                                                                | Wall B<br>Wall B                        |
| 3        | 5670<br>5620 | 130        | 43       | 3 4                  |                                                                                                                                                                                                                                                                                                                                                                                                                                                                                                                                                                                                                                                                                                                                                                                                                                                                                                                                                                                                                                                                                                                                                                                                                                                                                                                                                                                                                                                                                                                                                                                                                                                                                                                                                                                                                                                                                                                                                                                                                                                                                                                                | Wall B                                  |
| 4        | 4910         | 65         | 43       | 1                    |                                                                                                                                                                                                                                                                                                                                                                                                                                                                                                                                                                                                                                                                                                                                                                                                                                                                                                                                                                                                                                                                                                                                                                                                                                                                                                                                                                                                                                                                                                                                                                                                                                                                                                                                                                                                                                                                                                                                                                                                                                                                                                                                | Wall B                                  |
| 5        | 4910         | 130        | 43       | 3                    |                                                                                                                                                                                                                                                                                                                                                                                                                                                                                                                                                                                                                                                                                                                                                                                                                                                                                                                                                                                                                                                                                                                                                                                                                                                                                                                                                                                                                                                                                                                                                                                                                                                                                                                                                                                                                                                                                                                                                                                                                                                                                                                                | Wall B                                  |
| 6        | 4960         | 130        | 43       | 4                    | _ <u></u> }                                                                                                                                                                                                                                                                                                                                                                                                                                                                                                                                                                                                                                                                                                                                                                                                                                                                                                                                                                                                                                                                                                                                                                                                                                                                                                                                                                                                                                                                                                                                                                                                                                                                                                                                                                                                                                                                                                                                                                                                                                                                                                                    | Wall B                                  |
| 7        | 3990         | 65         | 43       | 3                    | (Y Y )                                                                                                                                                                                                                                                                                                                                                                                                                                                                                                                                                                                                                                                                                                                                                                                                                                                                                                                                                                                                                                                                                                                                                                                                                                                                                                                                                                                                                                                                                                                                                                                                                                                                                                                                                                                                                                                                                                                                                                                                                                                                                                                         | Wall A D                                |
| 8        | 3990         | 130        | 43       | 29                   | لرّ الله                                                                                                                                                                                                                                                                                                                                                                                                                                                                                                                                                                                                                                                                                                                                                                                                                                                                                                                                                                                                                                                                                                                                                                                                                                                                                                                                                                                                                                                                                                                                                                                                                                                                                                                                                                                                                                                                                                                                                                                                                                                                                                                       | Wall A D                                |
| 9        | 1300         | 130        | 43       | 48                   | u n                                                                                                                                                                                                                                                                                                                                                                                                                                                                                                                                                                                                                                                                                                                                                                                                                                                                                                                                                                                                                                                                                                                                                                                                                                                                                                                                                                                                                                                                                                                                                                                                                                                                                                                                                                                                                                                                                                                                                                                                                                                                                                                            | Wall A B                                |
| 10       | 2220         | 130        | 43       | 16                   |                                                                                                                                                                                                                                                                                                                                                                                                                                                                                                                                                                                                                                                                                                                                                                                                                                                                                                                                                                                                                                                                                                                                                                                                                                                                                                                                                                                                                                                                                                                                                                                                                                                                                                                                                                                                                                                                                                                                                                                                                                                                                                                                | Wall B                                  |
| 11       | 400          | 130        | 43       | 2                    | Lil                                                                                                                                                                                                                                                                                                                                                                                                                                                                                                                                                                                                                                                                                                                                                                                                                                                                                                                                                                                                                                                                                                                                                                                                                                                                                                                                                                                                                                                                                                                                                                                                                                                                                                                                                                                                                                                                                                                                                                                                                                                                                                                            | Wall E C                                |
| 12       | 1048         | 130        | 43       | 52                   |                                                                                                                                                                                                                                                                                                                                                                                                                                                                                                                                                                                                                                                                                                                                                                                                                                                                                                                                                                                                                                                                                                                                                                                                                                                                                                                                                                                                                                                                                                                                                                                                                                                                                                                                                                                                                                                                                                                                                                                                                                                                                                                                | Wall E C                                |
| 13       | 2956         | 65         | 43       | 2                    |                                                                                                                                                                                                                                                                                                                                                                                                                                                                                                                                                                                                                                                                                                                                                                                                                                                                                                                                                                                                                                                                                                                                                                                                                                                                                                                                                                                                                                                                                                                                                                                                                                                                                                                                                                                                                                                                                                                                                                                                                                                                                                                                | Wall E C                                |
| 14       | 331          | 130        | 43       | 8                    |                                                                                                                                                                                                                                                                                                                                                                                                                                                                                                                                                                                                                                                                                                                                                                                                                                                                                                                                                                                                                                                                                                                                                                                                                                                                                                                                                                                                                                                                                                                                                                                                                                                                                                                                                                                                                                                                                                                                                                                                                                                                                                                                | Wall C                                  |
| 15       | 207          | 130        | 43       | 8                    |                                                                                                                                                                                                                                                                                                                                                                                                                                                                                                                                                                                                                                                                                                                                                                                                                                                                                                                                                                                                                                                                                                                                                                                                                                                                                                                                                                                                                                                                                                                                                                                                                                                                                                                                                                                                                                                                                                                                                                                                                                                                                                                                | Wall C                                  |
| 16       | 5950         | 130        | 43       | 1                    |                                                                                                                                                                                                                                                                                                                                                                                                                                                                                                                                                                                                                                                                                                                                                                                                                                                                                                                                                                                                                                                                                                                                                                                                                                                                                                                                                                                                                                                                                                                                                                                                                                                                                                                                                                                                                                                                                                                                                                                                                                                                                                                                | Wall I                                  |
| 17       | 5950         | 130        | 43       | 6                    |                                                                                                                                                                                                                                                                                                                                                                                                                                                                                                                                                                                                                                                                                                                                                                                                                                                                                                                                                                                                                                                                                                                                                                                                                                                                                                                                                                                                                                                                                                                                                                                                                                                                                                                                                                                                                                                                                                                                                                                                                                                                                                                                | Wall I                                  |
| 18       | 5950         | 130        | 43       | 1                    |                                                                                                                                                                                                                                                                                                                                                                                                                                                                                                                                                                                                                                                                                                                                                                                                                                                                                                                                                                                                                                                                                                                                                                                                                                                                                                                                                                                                                                                                                                                                                                                                                                                                                                                                                                                                                                                                                                                                                                                                                                                                                                                                | Wall I                                  |
| 19       | 1766         | 130        | 43       | 16                   |                                                                                                                                                                                                                                                                                                                                                                                                                                                                                                                                                                                                                                                                                                                                                                                                                                                                                                                                                                                                                                                                                                                                                                                                                                                                                                                                                                                                                                                                                                                                                                                                                                                                                                                                                                                                                                                                                                                                                                                                                                                                                                                                | Wall I                                  |
| 20<br>21 | 998<br>5950  | 130<br>130 | 43<br>43 | 8<br>16              |                                                                                                                                                                                                                                                                                                                                                                                                                                                                                                                                                                                                                                                                                                                                                                                                                                                                                                                                                                                                                                                                                                                                                                                                                                                                                                                                                                                                                                                                                                                                                                                                                                                                                                                                                                                                                                                                                                                                                                                                                                                                                                                                | Wall I<br>Wall J                        |
| 22       | 5950         | 130        | 43       | 7                    |                                                                                                                                                                                                                                                                                                                                                                                                                                                                                                                                                                                                                                                                                                                                                                                                                                                                                                                                                                                                                                                                                                                                                                                                                                                                                                                                                                                                                                                                                                                                                                                                                                                                                                                                                                                                                                                                                                                                                                                                                                                                                                                                | Wall H                                  |
| 23       | 5950         | 130        | 43       | 1                    |                                                                                                                                                                                                                                                                                                                                                                                                                                                                                                                                                                                                                                                                                                                                                                                                                                                                                                                                                                                                                                                                                                                                                                                                                                                                                                                                                                                                                                                                                                                                                                                                                                                                                                                                                                                                                                                                                                                                                                                                                                                                                                                                | Wall H                                  |
| 24       | 5950         | 130        | 43       | 1 1                  |                                                                                                                                                                                                                                                                                                                                                                                                                                                                                                                                                                                                                                                                                                                                                                                                                                                                                                                                                                                                                                                                                                                                                                                                                                                                                                                                                                                                                                                                                                                                                                                                                                                                                                                                                                                                                                                                                                                                                                                                                                                                                                                                | Wall H                                  |
| 25       | 1611         | 130        | 43       | 15                   |                                                                                                                                                                                                                                                                                                                                                                                                                                                                                                                                                                                                                                                                                                                                                                                                                                                                                                                                                                                                                                                                                                                                                                                                                                                                                                                                                                                                                                                                                                                                                                                                                                                                                                                                                                                                                                                                                                                                                                                                                                                                                                                                | Wall H                                  |
| 26       | 1936         | 130        | 43       | 15                   | 7 7                                                                                                                                                                                                                                                                                                                                                                                                                                                                                                                                                                                                                                                                                                                                                                                                                                                                                                                                                                                                                                                                                                                                                                                                                                                                                                                                                                                                                                                                                                                                                                                                                                                                                                                                                                                                                                                                                                                                                                                                                                                                                                                            | Wall H                                  |
| 27       | 683          | 130        | 43       | 15                   |                                                                                                                                                                                                                                                                                                                                                                                                                                                                                                                                                                                                                                                                                                                                                                                                                                                                                                                                                                                                                                                                                                                                                                                                                                                                                                                                                                                                                                                                                                                                                                                                                                                                                                                                                                                                                                                                                                                                                                                                                                                                                                                                | Wall H                                  |
| 28       | 5950         | 130        | 43       | 7                    |                                                                                                                                                                                                                                                                                                                                                                                                                                                                                                                                                                                                                                                                                                                                                                                                                                                                                                                                                                                                                                                                                                                                                                                                                                                                                                                                                                                                                                                                                                                                                                                                                                                                                                                                                                                                                                                                                                                                                                                                                                                                                                                                | Wall G                                  |
| 29       | 5950         | 130        | 43       | 1                    |                                                                                                                                                                                                                                                                                                                                                                                                                                                                                                                                                                                                                                                                                                                                                                                                                                                                                                                                                                                                                                                                                                                                                                                                                                                                                                                                                                                                                                                                                                                                                                                                                                                                                                                                                                                                                                                                                                                                                                                                                                                                                                                                | Wall G                                  |
| 30       | 5950         | 130        | 43       | 1                    |                                                                                                                                                                                                                                                                                                                                                                                                                                                                                                                                                                                                                                                                                                                                                                                                                                                                                                                                                                                                                                                                                                                                                                                                                                                                                                                                                                                                                                                                                                                                                                                                                                                                                                                                                                                                                                                                                                                                                                                                                                                                                                                                | Wall G                                  |
| 31       | 3349         | 130        | 43       | 15                   |                                                                                                                                                                                                                                                                                                                                                                                                                                                                                                                                                                                                                                                                                                                                                                                                                                                                                                                                                                                                                                                                                                                                                                                                                                                                                                                                                                                                                                                                                                                                                                                                                                                                                                                                                                                                                                                                                                                                                                                                                                                                                                                                | Wall G                                  |
| 32       | 1741         | 130        | 43       | 15                   |                                                                                                                                                                                                                                                                                                                                                                                                                                                                                                                                                                                                                                                                                                                                                                                                                                                                                                                                                                                                                                                                                                                                                                                                                                                                                                                                                                                                                                                                                                                                                                                                                                                                                                                                                                                                                                                                                                                                                                                                                                                                                                                                | Wall G                                  |
| 33       | 6743         |            |          | 1                    | The same of the sa | Roof frame triangle                     |
| 34       | 10530        |            |          | 1                    |                                                                                                                                                                                                                                                                                                                                                                                                                                                                                                                                                                                                                                                                                                                                                                                                                                                                                                                                                                                                                                                                                                                                                                                                                                                                                                                                                                                                                                                                                                                                                                                                                                                                                                                                                                                                                                                                                                                                                                                                                                                                                                                                | Roof frame triangle                     |
| 35       | 10530        |            |          | 1                    |                                                                                                                                                                                                                                                                                                                                                                                                                                                                                                                                                                                                                                                                                                                                                                                                                                                                                                                                                                                                                                                                                                                                                                                                                                                                                                                                                                                                                                                                                                                                                                                                                                                                                                                                                                                                                                                                                                                                                                                                                                                                                                                                | Roof frame triangle                     |
| 36       | 3990         | 400        |          | 1                    |                                                                                                                                                                                                                                                                                                                                                                                                                                                                                                                                                                                                                                                                                                                                                                                                                                                                                                                                                                                                                                                                                                                                                                                                                                                                                                                                                                                                                                                                                                                                                                                                                                                                                                                                                                                                                                                                                                                                                                                                                                                                                                                                | Roof frame triangle                     |
| 37       | 5950         | 130        | 60<br>60 | 1 4                  |                                                                                                                                                                                                                                                                                                                                                                                                                                                                                                                                                                                                                                                                                                                                                                                                                                                                                                                                                                                                                                                                                                                                                                                                                                                                                                                                                                                                                                                                                                                                                                                                                                                                                                                                                                                                                                                                                                                                                                                                                                                                                                                                | Rafters                                 |
| 38<br>39 | 5950<br>5950 | 130<br>130 | 60       | 2                    |                                                                                                                                                                                                                                                                                                                                                                                                                                                                                                                                                                                                                                                                                                                                                                                                                                                                                                                                                                                                                                                                                                                                                                                                                                                                                                                                                                                                                                                                                                                                                                                                                                                                                                                                                                                                                                                                                                                                                                                                                                                                                                                                | Rafters Rafters                         |
| 40       | 2900         | 130        | 00       |                      | 44                                                                                                                                                                                                                                                                                                                                                                                                                                                                                                                                                                                                                                                                                                                                                                                                                                                                                                                                                                                                                                                                                                                                                                                                                                                                                                                                                                                                                                                                                                                                                                                                                                                                                                                                                                                                                                                                                                                                                                                                                                                                                                                             | Raiters                                 |
| 41       | 2600         |            |          | 66 m²                | <del></del>                                                                                                                                                                                                                                                                                                                                                                                                                                                                                                                                                                                                                                                                                                                                                                                                                                                                                                                                                                                                                                                                                                                                                                                                                                                                                                                                                                                                                                                                                                                                                                                                                                                                                                                                                                                                                                                                                                                                                                                                                                                                                                                    | Roof boards                             |
| 42       | 3735         | -          |          | 43,4 m²              | <del></del>                                                                                                                                                                                                                                                                                                                                                                                                                                                                                                                                                                                                                                                                                                                                                                                                                                                                                                                                                                                                                                                                                                                                                                                                                                                                                                                                                                                                                                                                                                                                                                                                                                                                                                                                                                                                                                                                                                                                                                                                                                                                                                                    |                                         |
| 43       | 2700         | -          |          | 12,42 m <sup>2</sup> | 4                                                                                                                                                                                                                                                                                                                                                                                                                                                                                                                                                                                                                                                                                                                                                                                                                                                                                                                                                                                                                                                                                                                                                                                                                                                                                                                                                                                                                                                                                                                                                                                                                                                                                                                                                                                                                                                                                                                                                                                                                                                                                                                              | Floor board                             |
| 44       | 2700         |            |          | 3,2 m <sup>2</sup>   |                                                                                                                                                                                                                                                                                                                                                                                                                                                                                                                                                                                                                                                                                                                                                                                                                                                                                                                                                                                                                                                                                                                                                                                                                                                                                                                                                                                                                                                                                                                                                                                                                                                                                                                                                                                                                                                                                                                                                                                                                                                                                                                                | Terrace floor board                     |
| 45       | 5600         | 105        | 20       | 4                    |                                                                                                                                                                                                                                                                                                                                                                                                                                                                                                                                                                                                                                                                                                                                                                                                                                                                                                                                                                                                                                                                                                                                                                                                                                                                                                                                                                                                                                                                                                                                                                                                                                                                                                                                                                                                                                                                                                                                                                                                                                                                                                                                | Wind boards                             |
| 46       | 5625         | 105        | 20       | 4                    |                                                                                                                                                                                                                                                                                                                                                                                                                                                                                                                                                                                                                                                                                                                                                                                                                                                                                                                                                                                                                                                                                                                                                                                                                                                                                                                                                                                                                                                                                                                                                                                                                                                                                                                                                                                                                                                                                                                                                                                                                                                                                                                                | Wind boards                             |
| 47       | 5625         | 60         | 16       | 4                    |                                                                                                                                                                                                                                                                                                                                                                                                                                                                                                                                                                                                                                                                                                                                                                                                                                                                                                                                                                                                                                                                                                                                                                                                                                                                                                                                                                                                                                                                                                                                                                                                                                                                                                                                                                                                                                                                                                                                                                                                                                                                                                                                | Wind boards borders                     |
| 48       | 5950         | 105        | 20       | 2                    |                                                                                                                                                                                                                                                                                                                                                                                                                                                                                                                                                                                                                                                                                                                                                                                                                                                                                                                                                                                                                                                                                                                                                                                                                                                                                                                                                                                                                                                                                                                                                                                                                                                                                                                                                                                                                                                                                                                                                                                                                                                                                                                                | Roof plank                              |
| 49       | 5950         | 35         | 25       | 2                    |                                                                                                                                                                                                                                                                                                                                                                                                                                                                                                                                                                                                                                                                                                                                                                                                                                                                                                                                                                                                                                                                                                                                                                                                                                                                                                                                                                                                                                                                                                                                                                                                                                                                                                                                                                                                                                                                                                                                                                                                                                                                                                                                | Roof plank borders                      |
| 50       | 5950         | 60         | 18       | 2                    |                                                                                                                                                                                                                                                                                                                                                                                                                                                                                                                                                                                                                                                                                                                                                                                                                                                                                                                                                                                                                                                                                                                                                                                                                                                                                                                                                                                                                                                                                                                                                                                                                                                                                                                                                                                                                                                                                                                                                                                                                                                                                                                                | Ceiling borders                         |
| 51       | 3744         | 35         | 25       | 6                    |                                                                                                                                                                                                                                                                                                                                                                                                                                                                                                                                                                                                                                                                                                                                                                                                                                                                                                                                                                                                                                                                                                                                                                                                                                                                                                                                                                                                                                                                                                                                                                                                                                                                                                                                                                                                                                                                                                                                                                                                                                                                                                                                | Floortrim                               |
| 52       | 2710         | 35         | 25       | 4                    |                                                                                                                                                                                                                                                                                                                                                                                                                                                                                                                                                                                                                                                                                                                                                                                                                                                                                                                                                                                                                                                                                                                                                                                                                                                                                                                                                                                                                                                                                                                                                                                                                                                                                                                                                                                                                                                                                                                                                                                                                                                                                                                                | Floortrim                               |
| 53       | 5704         | 35         | 25       | 2                    |                                                                                                                                                                                                                                                                                                                                                                                                                                                                                                                                                                                                                                                                                                                                                                                                                                                                                                                                                                                                                                                                                                                                                                                                                                                                                                                                                                                                                                                                                                                                                                                                                                                                                                                                                                                                                                                                                                                                                                                                                                                                                                                                | Floortrim                               |
| 54       | 3043         | 35         | 25       | 2                    |                                                                                                                                                                                                                                                                                                                                                                                                                                                                                                                                                                                                                                                                                                                                                                                                                                                                                                                                                                                                                                                                                                                                                                                                                                                                                                                                                                                                                                                                                                                                                                                                                                                                                                                                                                                                                                                                                                                                                                                                                                                                                                                                | Floortrim                               |
| 55       | 1075         | 35         | 25       | 4                    |                                                                                                                                                                                                                                                                                                                                                                                                                                                                                                                                                                                                                                                                                                                                                                                                                                                                                                                                                                                                                                                                                                                                                                                                                                                                                                                                                                                                                                                                                                                                                                                                                                                                                                                                                                                                                                                                                                                                                                                                                                                                                                                                | Floortrim                               |
| 56       | 1600         | 35         | 25       | 2                    |                                                                                                                                                                                                                                                                                                                                                                                                                                                                                                                                                                                                                                                                                                                                                                                                                                                                                                                                                                                                                                                                                                                                                                                                                                                                                                                                                                                                                                                                                                                                                                                                                                                                                                                                                                                                                                                                                                                                                                                                                                                                                                                                | Floortrim                               |
| 57       | 1400         | 35         | 25       | 2                    |                                                                                                                                                                                                                                                                                                                                                                                                                                                                                                                                                                                                                                                                                                                                                                                                                                                                                                                                                                                                                                                                                                                                                                                                                                                                                                                                                                                                                                                                                                                                                                                                                                                                                                                                                                                                                                                                                                                                                                                                                                                                                                                                | Floortrim                               |
| 58       | 1500<br>5790 | 35<br>50   | 25<br>70 | 4<br>20              |                                                                                                                                                                                                                                                                                                                                                                                                                                                                                                                                                                                                                                                                                                                                                                                                                                                                                                                                                                                                                                                                                                                                                                                                                                                                                                                                                                                                                                                                                                                                                                                                                                                                                                                                                                                                                                                                                                                                                                                                                                                                                                                                | Floor trim<br>Bearers                   |
| 59<br>60 | 300          | 140        | 20       | 20                   | <b>♦</b>                                                                                                                                                                                                                                                                                                                                                                                                                                                                                                                                                                                                                                                                                                                                                                                                                                                                                                                                                                                                                                                                                                                                                                                                                                                                                                                                                                                                                                                                                                                                                                                                                                                                                                                                                                                                                                                                                                                                                                                                                                                                                                                       |                                         |
| 61       | 2000         | 850        | 43       | 1                    | *                                                                                                                                                                                                                                                                                                                                                                                                                                                                                                                                                                                                                                                                                                                                                                                                                                                                                                                                                                                                                                                                                                                                                                                                                                                                                                                                                                                                                                                                                                                                                                                                                                                                                                                                                                                                                                                                                                                                                                                                                                                                                                                              | Decorative diamond Door                 |
| 62       | 2000         | 850        | 43       | 1 1                  |                                                                                                                                                                                                                                                                                                                                                                                                                                                                                                                                                                                                                                                                                                                                                                                                                                                                                                                                                                                                                                                                                                                                                                                                                                                                                                                                                                                                                                                                                                                                                                                                                                                                                                                                                                                                                                                                                                                                                                                                                                                                                                                                | Door                                    |
| 63       | 2000         | 850        | 43       | 1                    |                                                                                                                                                                                                                                                                                                                                                                                                                                                                                                                                                                                                                                                                                                                                                                                                                                                                                                                                                                                                                                                                                                                                                                                                                                                                                                                                                                                                                                                                                                                                                                                                                                                                                                                                                                                                                                                                                                                                                                                                                                                                                                                                | Door                                    |
| 64       | 2000         | 850        | 43       | 2                    |                                                                                                                                                                                                                                                                                                                                                                                                                                                                                                                                                                                                                                                                                                                                                                                                                                                                                                                                                                                                                                                                                                                                                                                                                                                                                                                                                                                                                                                                                                                                                                                                                                                                                                                                                                                                                                                                                                                                                                                                                                                                                                                                | Door                                    |
| J-T      | 1010         | 1380       | 43       | 4                    | ### ### ### ### ### ### ### ### ### ##                                                                                                                                                                                                                                                                                                                                                                                                                                                                                                                                                                                                                                                                                                                                                                                                                                                                                                                                                                                                                                                                                                                                                                                                                                                                                                                                                                                                                                                                                                                                                                                                                                                                                                                                                                                                                                                                                                                                                                                                                                                                                         | Window                                  |
| 65       |              |            |          |                      |                                                                                                                                                                                                                                                                                                                                                                                                                                                                                                                                                                                                                                                                                                                                                                                                                                                                                                                                                                                                                                                                                                                                                                                                                                                                                                                                                                                                                                                                                                                                                                                                                                                                                                                                                                                                                                                                                                                                                                                                                                                                                                                                | , , , , , , , , , , , , , , , , , , , , |
| 65<br>66 | 1010         | 700        | 43       | 3                    | #                                                                                                                                                                                                                                                                                                                                                                                                                                                                                                                                                                                                                                                                                                                                                                                                                                                                                                                                                                                                                                                                                                                                                                                                                                                                                                                                                                                                                                                                                                                                                                                                                                                                                                                                                                                                                                                                                                                                                                                                                                                                                                                              | Window                                  |