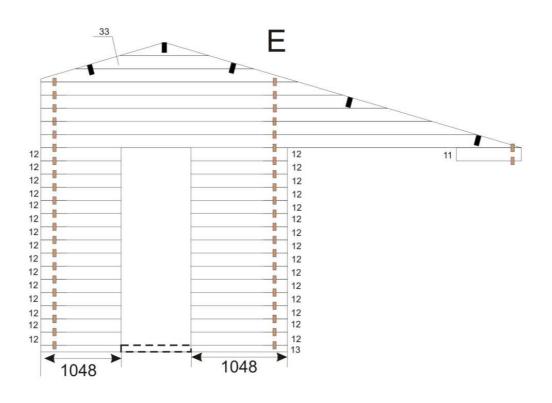

Insert door frame in to its space from the outside of the structure. Then fix the rest of the support trims from inside the building: