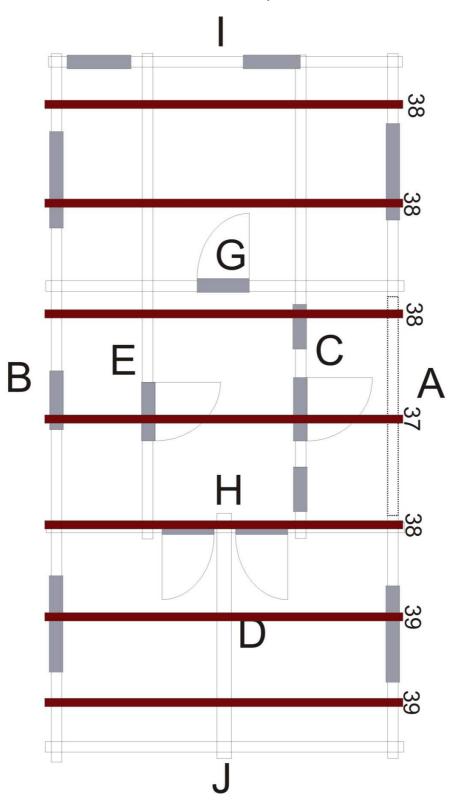

| PRODUCT NAME     | FILL |
|------------------|------|
| REFERENCE NUMBER |      |

|          |              |            |          |                      |                                                                                                                                                                                                                                                                                                                                                                                                                                                                                                                                                                                                                                                                                                                                                                                                                                                                                                                                                                                                                                                                                                                                                                                                                                                                                                                                                                                                                                                                                                                                                                                                                                                                                                                                                                                                                                                                                                                                                                                                                                                                                                                                | E                                       |
|----------|--------------|------------|----------|----------------------|--------------------------------------------------------------------------------------------------------------------------------------------------------------------------------------------------------------------------------------------------------------------------------------------------------------------------------------------------------------------------------------------------------------------------------------------------------------------------------------------------------------------------------------------------------------------------------------------------------------------------------------------------------------------------------------------------------------------------------------------------------------------------------------------------------------------------------------------------------------------------------------------------------------------------------------------------------------------------------------------------------------------------------------------------------------------------------------------------------------------------------------------------------------------------------------------------------------------------------------------------------------------------------------------------------------------------------------------------------------------------------------------------------------------------------------------------------------------------------------------------------------------------------------------------------------------------------------------------------------------------------------------------------------------------------------------------------------------------------------------------------------------------------------------------------------------------------------------------------------------------------------------------------------------------------------------------------------------------------------------------------------------------------------------------------------------------------------------------------------------------------|-----------------------------------------|
| No.      |              | Size, mn   |          | Detail               | Details                                                                                                                                                                                                                                                                                                                                                                                                                                                                                                                                                                                                                                                                                                                                                                                                                                                                                                                                                                                                                                                                                                                                                                                                                                                                                                                                                                                                                                                                                                                                                                                                                                                                                                                                                                                                                                                                                                                                                                                                                                                                                                                        | Annotation                              |
| 1        | Length       |            | Thick    | stock                |                                                                                                                                                                                                                                                                                                                                                                                                                                                                                                                                                                                                                                                                                                                                                                                                                                                                                                                                                                                                                                                                                                                                                                                                                                                                                                                                                                                                                                                                                                                                                                                                                                                                                                                                                                                                                                                                                                                                                                                                                                                                                                                                | Mall D                                  |
| 2        | 5670         | 65<br>130  | 43       | 1 3                  |                                                                                                                                                                                                                                                                                                                                                                                                                                                                                                                                                                                                                                                                                                                                                                                                                                                                                                                                                                                                                                                                                                                                                                                                                                                                                                                                                                                                                                                                                                                                                                                                                                                                                                                                                                                                                                                                                                                                                                                                                                                                                                                                | Wall B<br>Wall B                        |
| 3        | 5670<br>5620 | 130        | 43       | 3 4                  |                                                                                                                                                                                                                                                                                                                                                                                                                                                                                                                                                                                                                                                                                                                                                                                                                                                                                                                                                                                                                                                                                                                                                                                                                                                                                                                                                                                                                                                                                                                                                                                                                                                                                                                                                                                                                                                                                                                                                                                                                                                                                                                                | Wall B                                  |
| 4        | 4910         | 65         | 43       | 1                    |                                                                                                                                                                                                                                                                                                                                                                                                                                                                                                                                                                                                                                                                                                                                                                                                                                                                                                                                                                                                                                                                                                                                                                                                                                                                                                                                                                                                                                                                                                                                                                                                                                                                                                                                                                                                                                                                                                                                                                                                                                                                                                                                | Wall B                                  |
| 5        | 4910         | 130        | 43       | 3                    |                                                                                                                                                                                                                                                                                                                                                                                                                                                                                                                                                                                                                                                                                                                                                                                                                                                                                                                                                                                                                                                                                                                                                                                                                                                                                                                                                                                                                                                                                                                                                                                                                                                                                                                                                                                                                                                                                                                                                                                                                                                                                                                                | Wall B                                  |
| 6        | 4960         | 130        | 43       | 4                    | _ <u></u> }                                                                                                                                                                                                                                                                                                                                                                                                                                                                                                                                                                                                                                                                                                                                                                                                                                                                                                                                                                                                                                                                                                                                                                                                                                                                                                                                                                                                                                                                                                                                                                                                                                                                                                                                                                                                                                                                                                                                                                                                                                                                                                                    | Wall B                                  |
| 7        | 3990         | 65         | 43       | 3                    | (Y Y )                                                                                                                                                                                                                                                                                                                                                                                                                                                                                                                                                                                                                                                                                                                                                                                                                                                                                                                                                                                                                                                                                                                                                                                                                                                                                                                                                                                                                                                                                                                                                                                                                                                                                                                                                                                                                                                                                                                                                                                                                                                                                                                         | Wall A D                                |
| 8        | 3990         | 130        | 43       | 29                   | لرّ الله                                                                                                                                                                                                                                                                                                                                                                                                                                                                                                                                                                                                                                                                                                                                                                                                                                                                                                                                                                                                                                                                                                                                                                                                                                                                                                                                                                                                                                                                                                                                                                                                                                                                                                                                                                                                                                                                                                                                                                                                                                                                                                                       | Wall A D                                |
| 9        | 1300         | 130        | 43       | 48                   | u n                                                                                                                                                                                                                                                                                                                                                                                                                                                                                                                                                                                                                                                                                                                                                                                                                                                                                                                                                                                                                                                                                                                                                                                                                                                                                                                                                                                                                                                                                                                                                                                                                                                                                                                                                                                                                                                                                                                                                                                                                                                                                                                            | Wall A B                                |
| 10       | 2220         | 130        | 43       | 16                   |                                                                                                                                                                                                                                                                                                                                                                                                                                                                                                                                                                                                                                                                                                                                                                                                                                                                                                                                                                                                                                                                                                                                                                                                                                                                                                                                                                                                                                                                                                                                                                                                                                                                                                                                                                                                                                                                                                                                                                                                                                                                                                                                | Wall B                                  |
| 11       | 400          | 130        | 43       | 2                    | Lil                                                                                                                                                                                                                                                                                                                                                                                                                                                                                                                                                                                                                                                                                                                                                                                                                                                                                                                                                                                                                                                                                                                                                                                                                                                                                                                                                                                                                                                                                                                                                                                                                                                                                                                                                                                                                                                                                                                                                                                                                                                                                                                            | Wall E C                                |
| 12       | 1048         | 130        | 43       | 52                   |                                                                                                                                                                                                                                                                                                                                                                                                                                                                                                                                                                                                                                                                                                                                                                                                                                                                                                                                                                                                                                                                                                                                                                                                                                                                                                                                                                                                                                                                                                                                                                                                                                                                                                                                                                                                                                                                                                                                                                                                                                                                                                                                | Wall E C                                |
| 13       | 2956         | 65         | 43       | 2                    |                                                                                                                                                                                                                                                                                                                                                                                                                                                                                                                                                                                                                                                                                                                                                                                                                                                                                                                                                                                                                                                                                                                                                                                                                                                                                                                                                                                                                                                                                                                                                                                                                                                                                                                                                                                                                                                                                                                                                                                                                                                                                                                                | Wall E C                                |
| 14       | 331          | 130        | 43       | 8                    |                                                                                                                                                                                                                                                                                                                                                                                                                                                                                                                                                                                                                                                                                                                                                                                                                                                                                                                                                                                                                                                                                                                                                                                                                                                                                                                                                                                                                                                                                                                                                                                                                                                                                                                                                                                                                                                                                                                                                                                                                                                                                                                                | Wall C                                  |
| 15       | 207          | 130        | 43       | 8                    |                                                                                                                                                                                                                                                                                                                                                                                                                                                                                                                                                                                                                                                                                                                                                                                                                                                                                                                                                                                                                                                                                                                                                                                                                                                                                                                                                                                                                                                                                                                                                                                                                                                                                                                                                                                                                                                                                                                                                                                                                                                                                                                                | Wall C                                  |
| 16       | 5950         | 130        | 43       | 1                    |                                                                                                                                                                                                                                                                                                                                                                                                                                                                                                                                                                                                                                                                                                                                                                                                                                                                                                                                                                                                                                                                                                                                                                                                                                                                                                                                                                                                                                                                                                                                                                                                                                                                                                                                                                                                                                                                                                                                                                                                                                                                                                                                | Wall I                                  |
| 17       | 5950         | 130        | 43       | 6                    |                                                                                                                                                                                                                                                                                                                                                                                                                                                                                                                                                                                                                                                                                                                                                                                                                                                                                                                                                                                                                                                                                                                                                                                                                                                                                                                                                                                                                                                                                                                                                                                                                                                                                                                                                                                                                                                                                                                                                                                                                                                                                                                                | Wall I                                  |
| 18       | 5950         | 130        | 43       | 1                    |                                                                                                                                                                                                                                                                                                                                                                                                                                                                                                                                                                                                                                                                                                                                                                                                                                                                                                                                                                                                                                                                                                                                                                                                                                                                                                                                                                                                                                                                                                                                                                                                                                                                                                                                                                                                                                                                                                                                                                                                                                                                                                                                | Wall I                                  |
| 19       | 1766         | 130        | 43       | 16                   |                                                                                                                                                                                                                                                                                                                                                                                                                                                                                                                                                                                                                                                                                                                                                                                                                                                                                                                                                                                                                                                                                                                                                                                                                                                                                                                                                                                                                                                                                                                                                                                                                                                                                                                                                                                                                                                                                                                                                                                                                                                                                                                                | Wall I                                  |
| 20<br>21 | 998<br>5950  | 130<br>130 | 43<br>43 | 8<br>16              |                                                                                                                                                                                                                                                                                                                                                                                                                                                                                                                                                                                                                                                                                                                                                                                                                                                                                                                                                                                                                                                                                                                                                                                                                                                                                                                                                                                                                                                                                                                                                                                                                                                                                                                                                                                                                                                                                                                                                                                                                                                                                                                                | Wall I<br>Wall J                        |
| 22       | 5950         | 130        | 43       | 7                    |                                                                                                                                                                                                                                                                                                                                                                                                                                                                                                                                                                                                                                                                                                                                                                                                                                                                                                                                                                                                                                                                                                                                                                                                                                                                                                                                                                                                                                                                                                                                                                                                                                                                                                                                                                                                                                                                                                                                                                                                                                                                                                                                | Wall H                                  |
| 23       | 5950         | 130        | 43       | 1                    |                                                                                                                                                                                                                                                                                                                                                                                                                                                                                                                                                                                                                                                                                                                                                                                                                                                                                                                                                                                                                                                                                                                                                                                                                                                                                                                                                                                                                                                                                                                                                                                                                                                                                                                                                                                                                                                                                                                                                                                                                                                                                                                                | Wall H                                  |
| 24       | 5950         | 130        | 43       | 1 1                  |                                                                                                                                                                                                                                                                                                                                                                                                                                                                                                                                                                                                                                                                                                                                                                                                                                                                                                                                                                                                                                                                                                                                                                                                                                                                                                                                                                                                                                                                                                                                                                                                                                                                                                                                                                                                                                                                                                                                                                                                                                                                                                                                | Wall H                                  |
| 25       | 1611         | 130        | 43       | 15                   |                                                                                                                                                                                                                                                                                                                                                                                                                                                                                                                                                                                                                                                                                                                                                                                                                                                                                                                                                                                                                                                                                                                                                                                                                                                                                                                                                                                                                                                                                                                                                                                                                                                                                                                                                                                                                                                                                                                                                                                                                                                                                                                                | Wall H                                  |
| 26       | 1936         | 130        | 43       | 15                   | 7 7                                                                                                                                                                                                                                                                                                                                                                                                                                                                                                                                                                                                                                                                                                                                                                                                                                                                                                                                                                                                                                                                                                                                                                                                                                                                                                                                                                                                                                                                                                                                                                                                                                                                                                                                                                                                                                                                                                                                                                                                                                                                                                                            | Wall H                                  |
| 27       | 683          | 130        | 43       | 15                   |                                                                                                                                                                                                                                                                                                                                                                                                                                                                                                                                                                                                                                                                                                                                                                                                                                                                                                                                                                                                                                                                                                                                                                                                                                                                                                                                                                                                                                                                                                                                                                                                                                                                                                                                                                                                                                                                                                                                                                                                                                                                                                                                | Wall H                                  |
| 28       | 5950         | 130        | 43       | 7                    |                                                                                                                                                                                                                                                                                                                                                                                                                                                                                                                                                                                                                                                                                                                                                                                                                                                                                                                                                                                                                                                                                                                                                                                                                                                                                                                                                                                                                                                                                                                                                                                                                                                                                                                                                                                                                                                                                                                                                                                                                                                                                                                                | Wall G                                  |
| 29       | 5950         | 130        | 43       | 1                    |                                                                                                                                                                                                                                                                                                                                                                                                                                                                                                                                                                                                                                                                                                                                                                                                                                                                                                                                                                                                                                                                                                                                                                                                                                                                                                                                                                                                                                                                                                                                                                                                                                                                                                                                                                                                                                                                                                                                                                                                                                                                                                                                | Wall G                                  |
| 30       | 5950         | 130        | 43       | 1                    |                                                                                                                                                                                                                                                                                                                                                                                                                                                                                                                                                                                                                                                                                                                                                                                                                                                                                                                                                                                                                                                                                                                                                                                                                                                                                                                                                                                                                                                                                                                                                                                                                                                                                                                                                                                                                                                                                                                                                                                                                                                                                                                                | Wall G                                  |
| 31       | 3349         | 130        | 43       | 15                   |                                                                                                                                                                                                                                                                                                                                                                                                                                                                                                                                                                                                                                                                                                                                                                                                                                                                                                                                                                                                                                                                                                                                                                                                                                                                                                                                                                                                                                                                                                                                                                                                                                                                                                                                                                                                                                                                                                                                                                                                                                                                                                                                | Wall G                                  |
| 32       | 1741         | 130        | 43       | 15                   |                                                                                                                                                                                                                                                                                                                                                                                                                                                                                                                                                                                                                                                                                                                                                                                                                                                                                                                                                                                                                                                                                                                                                                                                                                                                                                                                                                                                                                                                                                                                                                                                                                                                                                                                                                                                                                                                                                                                                                                                                                                                                                                                | Wall G                                  |
| 33       | 6743         |            |          | 1                    | The same of the sa | Roof frame triangle                     |
| 34       | 10530        |            |          | 1                    |                                                                                                                                                                                                                                                                                                                                                                                                                                                                                                                                                                                                                                                                                                                                                                                                                                                                                                                                                                                                                                                                                                                                                                                                                                                                                                                                                                                                                                                                                                                                                                                                                                                                                                                                                                                                                                                                                                                                                                                                                                                                                                                                | Roof frame triangle                     |
| 35       | 10530        |            |          | 1                    |                                                                                                                                                                                                                                                                                                                                                                                                                                                                                                                                                                                                                                                                                                                                                                                                                                                                                                                                                                                                                                                                                                                                                                                                                                                                                                                                                                                                                                                                                                                                                                                                                                                                                                                                                                                                                                                                                                                                                                                                                                                                                                                                | Roof frame triangle                     |
| 36       | 3990         | 400        |          | 1                    |                                                                                                                                                                                                                                                                                                                                                                                                                                                                                                                                                                                                                                                                                                                                                                                                                                                                                                                                                                                                                                                                                                                                                                                                                                                                                                                                                                                                                                                                                                                                                                                                                                                                                                                                                                                                                                                                                                                                                                                                                                                                                                                                | Roof frame triangle                     |
| 37       | 5950         | 130        | 60<br>60 | 1 4                  |                                                                                                                                                                                                                                                                                                                                                                                                                                                                                                                                                                                                                                                                                                                                                                                                                                                                                                                                                                                                                                                                                                                                                                                                                                                                                                                                                                                                                                                                                                                                                                                                                                                                                                                                                                                                                                                                                                                                                                                                                                                                                                                                | Rafters                                 |
| 38<br>39 | 5950<br>5950 | 130<br>130 | 60       | 2                    |                                                                                                                                                                                                                                                                                                                                                                                                                                                                                                                                                                                                                                                                                                                                                                                                                                                                                                                                                                                                                                                                                                                                                                                                                                                                                                                                                                                                                                                                                                                                                                                                                                                                                                                                                                                                                                                                                                                                                                                                                                                                                                                                | Rafters Rafters                         |
| 40       | 2900         | 130        | 00       |                      | 44                                                                                                                                                                                                                                                                                                                                                                                                                                                                                                                                                                                                                                                                                                                                                                                                                                                                                                                                                                                                                                                                                                                                                                                                                                                                                                                                                                                                                                                                                                                                                                                                                                                                                                                                                                                                                                                                                                                                                                                                                                                                                                                             | Raiters                                 |
| 41       | 2600         |            |          | 66 m²                | <del></del>                                                                                                                                                                                                                                                                                                                                                                                                                                                                                                                                                                                                                                                                                                                                                                                                                                                                                                                                                                                                                                                                                                                                                                                                                                                                                                                                                                                                                                                                                                                                                                                                                                                                                                                                                                                                                                                                                                                                                                                                                                                                                                                    | Roof boards                             |
| 42       | 3735         | -          |          | 43,4 m²              | <del></del>                                                                                                                                                                                                                                                                                                                                                                                                                                                                                                                                                                                                                                                                                                                                                                                                                                                                                                                                                                                                                                                                                                                                                                                                                                                                                                                                                                                                                                                                                                                                                                                                                                                                                                                                                                                                                                                                                                                                                                                                                                                                                                                    |                                         |
| 43       | 2700         | -          |          | 12,42 m <sup>2</sup> | 4                                                                                                                                                                                                                                                                                                                                                                                                                                                                                                                                                                                                                                                                                                                                                                                                                                                                                                                                                                                                                                                                                                                                                                                                                                                                                                                                                                                                                                                                                                                                                                                                                                                                                                                                                                                                                                                                                                                                                                                                                                                                                                                              | Floor board                             |
| 44       | 2700         |            |          | 3,2 m <sup>2</sup>   |                                                                                                                                                                                                                                                                                                                                                                                                                                                                                                                                                                                                                                                                                                                                                                                                                                                                                                                                                                                                                                                                                                                                                                                                                                                                                                                                                                                                                                                                                                                                                                                                                                                                                                                                                                                                                                                                                                                                                                                                                                                                                                                                | Terrace floor board                     |
| 45       | 5600         | 105        | 20       | 4                    |                                                                                                                                                                                                                                                                                                                                                                                                                                                                                                                                                                                                                                                                                                                                                                                                                                                                                                                                                                                                                                                                                                                                                                                                                                                                                                                                                                                                                                                                                                                                                                                                                                                                                                                                                                                                                                                                                                                                                                                                                                                                                                                                | Wind boards                             |
| 46       | 5625         | 105        | 20       | 4                    |                                                                                                                                                                                                                                                                                                                                                                                                                                                                                                                                                                                                                                                                                                                                                                                                                                                                                                                                                                                                                                                                                                                                                                                                                                                                                                                                                                                                                                                                                                                                                                                                                                                                                                                                                                                                                                                                                                                                                                                                                                                                                                                                | Wind boards                             |
| 47       | 5625         | 60         | 16       | 4                    |                                                                                                                                                                                                                                                                                                                                                                                                                                                                                                                                                                                                                                                                                                                                                                                                                                                                                                                                                                                                                                                                                                                                                                                                                                                                                                                                                                                                                                                                                                                                                                                                                                                                                                                                                                                                                                                                                                                                                                                                                                                                                                                                | Wind boards borders                     |
| 48       | 5950         | 105        | 20       | 2                    |                                                                                                                                                                                                                                                                                                                                                                                                                                                                                                                                                                                                                                                                                                                                                                                                                                                                                                                                                                                                                                                                                                                                                                                                                                                                                                                                                                                                                                                                                                                                                                                                                                                                                                                                                                                                                                                                                                                                                                                                                                                                                                                                | Roof plank                              |
| 49       | 5950         | 35         | 25       | 2                    |                                                                                                                                                                                                                                                                                                                                                                                                                                                                                                                                                                                                                                                                                                                                                                                                                                                                                                                                                                                                                                                                                                                                                                                                                                                                                                                                                                                                                                                                                                                                                                                                                                                                                                                                                                                                                                                                                                                                                                                                                                                                                                                                | Roof plank borders                      |
| 50       | 5950         | 60         | 18       | 2                    |                                                                                                                                                                                                                                                                                                                                                                                                                                                                                                                                                                                                                                                                                                                                                                                                                                                                                                                                                                                                                                                                                                                                                                                                                                                                                                                                                                                                                                                                                                                                                                                                                                                                                                                                                                                                                                                                                                                                                                                                                                                                                                                                | Ceiling borders                         |
| 51       | 3744         | 35         | 25       | 6                    |                                                                                                                                                                                                                                                                                                                                                                                                                                                                                                                                                                                                                                                                                                                                                                                                                                                                                                                                                                                                                                                                                                                                                                                                                                                                                                                                                                                                                                                                                                                                                                                                                                                                                                                                                                                                                                                                                                                                                                                                                                                                                                                                | Floortrim                               |
| 52       | 2710         | 35         | 25       | 4                    |                                                                                                                                                                                                                                                                                                                                                                                                                                                                                                                                                                                                                                                                                                                                                                                                                                                                                                                                                                                                                                                                                                                                                                                                                                                                                                                                                                                                                                                                                                                                                                                                                                                                                                                                                                                                                                                                                                                                                                                                                                                                                                                                | Floortrim                               |
| 53       | 5704         | 35         | 25       | 2                    |                                                                                                                                                                                                                                                                                                                                                                                                                                                                                                                                                                                                                                                                                                                                                                                                                                                                                                                                                                                                                                                                                                                                                                                                                                                                                                                                                                                                                                                                                                                                                                                                                                                                                                                                                                                                                                                                                                                                                                                                                                                                                                                                | Floortrim                               |
| 54       | 3043         | 35         | 25       | 2                    |                                                                                                                                                                                                                                                                                                                                                                                                                                                                                                                                                                                                                                                                                                                                                                                                                                                                                                                                                                                                                                                                                                                                                                                                                                                                                                                                                                                                                                                                                                                                                                                                                                                                                                                                                                                                                                                                                                                                                                                                                                                                                                                                | Floortrim                               |
| 55       | 1075         | 35         | 25       | 4                    |                                                                                                                                                                                                                                                                                                                                                                                                                                                                                                                                                                                                                                                                                                                                                                                                                                                                                                                                                                                                                                                                                                                                                                                                                                                                                                                                                                                                                                                                                                                                                                                                                                                                                                                                                                                                                                                                                                                                                                                                                                                                                                                                | Floortrim                               |
| 56       | 1600         | 35         | 25       | 2                    |                                                                                                                                                                                                                                                                                                                                                                                                                                                                                                                                                                                                                                                                                                                                                                                                                                                                                                                                                                                                                                                                                                                                                                                                                                                                                                                                                                                                                                                                                                                                                                                                                                                                                                                                                                                                                                                                                                                                                                                                                                                                                                                                | Floortrim                               |
| 57       | 1400         | 35         | 25       | 2                    |                                                                                                                                                                                                                                                                                                                                                                                                                                                                                                                                                                                                                                                                                                                                                                                                                                                                                                                                                                                                                                                                                                                                                                                                                                                                                                                                                                                                                                                                                                                                                                                                                                                                                                                                                                                                                                                                                                                                                                                                                                                                                                                                | Floortrim                               |
| 58       | 1500<br>5790 | 35<br>50   | 25<br>70 | 4<br>20              |                                                                                                                                                                                                                                                                                                                                                                                                                                                                                                                                                                                                                                                                                                                                                                                                                                                                                                                                                                                                                                                                                                                                                                                                                                                                                                                                                                                                                                                                                                                                                                                                                                                                                                                                                                                                                                                                                                                                                                                                                                                                                                                                | Floor trim<br>Bearers                   |
| 59<br>60 | 300          | 140        | 20       | 20                   | <b>♦</b>                                                                                                                                                                                                                                                                                                                                                                                                                                                                                                                                                                                                                                                                                                                                                                                                                                                                                                                                                                                                                                                                                                                                                                                                                                                                                                                                                                                                                                                                                                                                                                                                                                                                                                                                                                                                                                                                                                                                                                                                                                                                                                                       |                                         |
| 61       | 2000         | 850        | 43       | 1                    | *                                                                                                                                                                                                                                                                                                                                                                                                                                                                                                                                                                                                                                                                                                                                                                                                                                                                                                                                                                                                                                                                                                                                                                                                                                                                                                                                                                                                                                                                                                                                                                                                                                                                                                                                                                                                                                                                                                                                                                                                                                                                                                                              | Decorative diamond Door                 |
| 62       | 2000         | 850        | 43       | 1 1                  |                                                                                                                                                                                                                                                                                                                                                                                                                                                                                                                                                                                                                                                                                                                                                                                                                                                                                                                                                                                                                                                                                                                                                                                                                                                                                                                                                                                                                                                                                                                                                                                                                                                                                                                                                                                                                                                                                                                                                                                                                                                                                                                                | Door                                    |
| 63       | 2000         | 850        | 43       | 1                    |                                                                                                                                                                                                                                                                                                                                                                                                                                                                                                                                                                                                                                                                                                                                                                                                                                                                                                                                                                                                                                                                                                                                                                                                                                                                                                                                                                                                                                                                                                                                                                                                                                                                                                                                                                                                                                                                                                                                                                                                                                                                                                                                | Door                                    |
| 64       | 2000         | 850        | 43       | 2                    |                                                                                                                                                                                                                                                                                                                                                                                                                                                                                                                                                                                                                                                                                                                                                                                                                                                                                                                                                                                                                                                                                                                                                                                                                                                                                                                                                                                                                                                                                                                                                                                                                                                                                                                                                                                                                                                                                                                                                                                                                                                                                                                                | Door                                    |
| J-T      | 1010         | 1380       | 43       | 4                    | ### ### ### ### ### ### ### ### ### ##                                                                                                                                                                                                                                                                                                                                                                                                                                                                                                                                                                                                                                                                                                                                                                                                                                                                                                                                                                                                                                                                                                                                                                                                                                                                                                                                                                                                                                                                                                                                                                                                                                                                                                                                                                                                                                                                                                                                                                                                                                                                                         | Window                                  |
| 65       |              |            |          |                      |                                                                                                                                                                                                                                                                                                                                                                                                                                                                                                                                                                                                                                                                                                                                                                                                                                                                                                                                                                                                                                                                                                                                                                                                                                                                                                                                                                                                                                                                                                                                                                                                                                                                                                                                                                                                                                                                                                                                                                                                                                                                                                                                | , , , , , , , , , , , , , , , , , , , , |
| 65<br>66 | 1010         | 700        | 43       | 3                    | #                                                                                                                                                                                                                                                                                                                                                                                                                                                                                                                                                                                                                                                                                                                                                                                                                                                                                                                                                                                                                                                                                                                                                                                                                                                                                                                                                                                                                                                                                                                                                                                                                                                                                                                                                                                                                                                                                                                                                                                                                                                                                                                              | Window                                  |