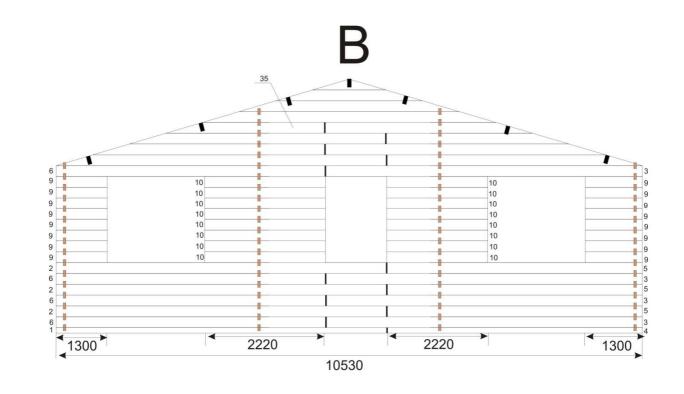

## The plan:

**4.5. Roof frame triangles:** After the walls are assembled, mount the roof frame triangles. These should be mounted as whole structures.

**4.6. Rafters**: The rafters must be mounted horizontally and inserted in the mounting-spaces found on the roof frame triangles. The rafters share a common mounting-space in the middle one of the three triangles. Here are two types of rafter-mounting shown below (picture)

# The actual rafter plan:

**4.7. Roof-boards:** The next step is to attach the roof-boards vertically and screw them into the rafters. Make sure the ends of the roof-boards are perfectly parallel to each other. Then fix the roof plank boarder under the roof-boards as show below. The roof-plank must be screwed to the roof plank boarder.